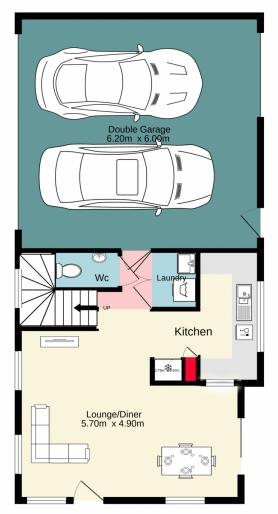

We are excited to announce that you can inspect our

4 🕮 2 🟪 4 🖨

Type: Townhouse Price: \$852,500

View: https://www.aitkenre.com.au/8058653

David Reeves 02 4735 2121

For full version visit the website

Ground floor 1st floor

Whilst every attempt has been made to ensure the accuracy of the floorplan contained here, measurements of doors, windows, rooms and any other items are approximate and no responsibility is taken for any error, omission or mis-statement. This plan is for illustrative purposes only and should be used as such by any prospective purchaser. The services, systems and appliances shown have not been tested and no guarantee as to their operability or efficiency can be given.