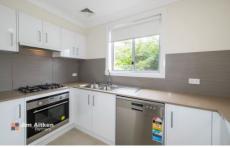

- + Ducted air conditioning throughout
- + Open style lounge | dining area
- + Upstairs living space
- + Stone bench tops | stainless steel appliances | gas cooking
- + Moments from primary schools
- + Easy access to Lennox Shopping Centre
- + Moments from the motorway