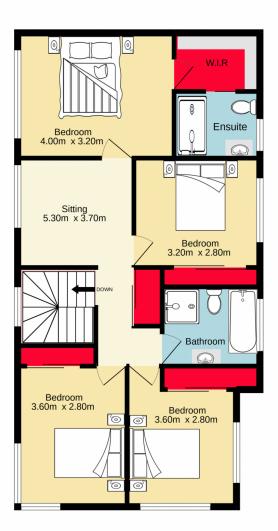

We are excited to announce that you can inspect our

4 🕮 2 🟪 4 🖨

Type: Townhouse Price: \$852,500

View: https://www.aitkenre.com.au/8058653

David Reeves 02 4735 2121

For full version visit the website

Ground floor 1st floor

Whilst every attempt has been made to ensure the accuracy of the floorplan contained here, measurements of doors, windows, rooms and any other items are approximate and no responsibility is taken for any error, omission or mis-statement. This plan is for illustrative purposes only and should be used as such by any prospective purchaser. The services, systems and appliances shown have not been tested and no guarantee as to their operability or efficiency can be given.