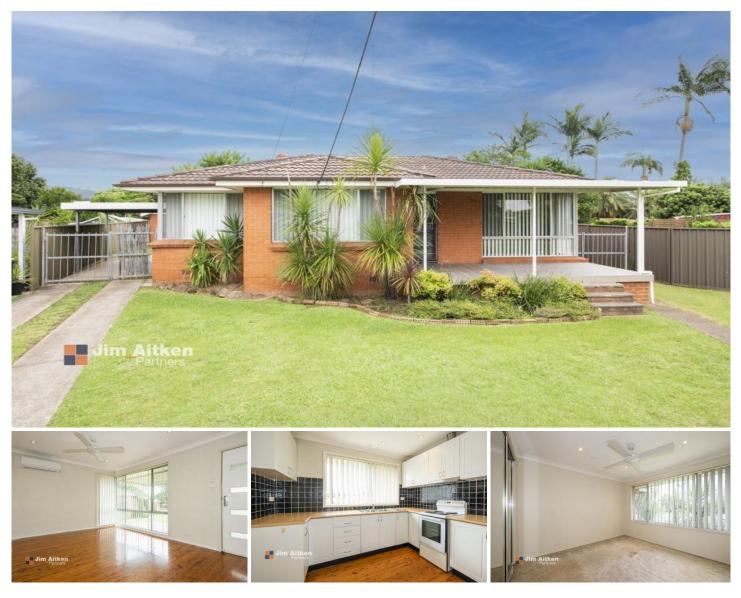

## 10 Hartigan Avenue Emu Plains NSW

Ready for rejuvenation, this property will please the excited first home buyer looking to roll up their sleeves, call in some favours and make this house their home.

- + Genuine timber flooring
- + Split system air conditioning
- + Ceiling fans
- + Side access to detached garage | carport
- + Expansive rear backyard
- + Cul de sac location
- + Moments from Woolworths & Aldi

## For full version visit the website

3 🎮 1 🚔 4 🚘

| Туре      | : House                               |
|-----------|---------------------------------------|
| Price     | : \$ 876,500                          |
| Land Size | : 651 sqm                             |
| View      | : https://www.aitkenre.com.au/8058652 |