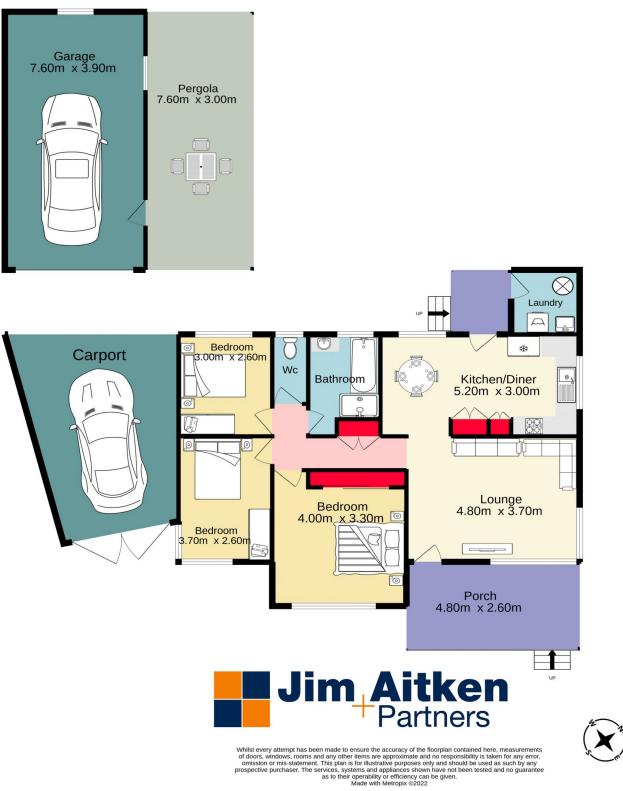

- + Genuine timber flooring
- + Split system air conditioning
- + Ceiling fans
- + Side access to detached garage | carport
- + Expansive rear backyard
- + Cul de sac location
- + Moments from Woolworths & Aldi

## For full version visit the website

3 🎮 1 🚔 4 🚘

| Туре      | : House                               |
|-----------|---------------------------------------|
| Price     | : \$ 876,500                          |
| Land Size | : 651 sqm                             |
| View      | : https://www.aitkenre.com.au/8058652 |