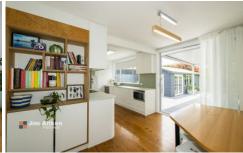

## 16 Anne Crescent Blaxland NSW

Showcasing a fastidious renovation this modern day masterpiece will suit those with an eye for detail.

- + Stunning genuine timber flooring
- + Sleek bathroom | shadow line plaster work + Split system air conditioning | ceiling fans
- + Expansive alfresco space
- + Custom joinery throughout
- + Detached studio | hobby room | home office
- + Family & pet friendly backyard