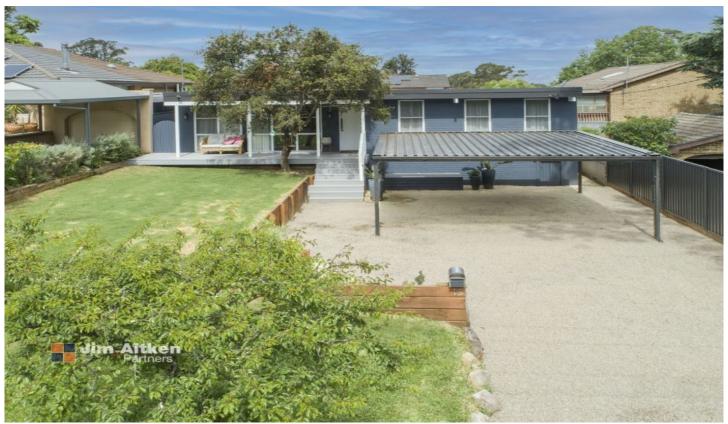

## 16 Anne Crescent Blaxland NSW

Showcasing a fastidious renovation this modern day masterpiece will suit those with an eye for detail.

- + Stunning genuine timber flooring
- + Sleek bathroom | shadow line plaster work + Split system air conditioning | ceiling fans
- + Expansive alfresco space
- + Custom joinery throughout
- + Detached studio | hobby room | home office
- + Family & pet friendly backyard

You can inspect our properties at both open homes and by appointment and of course, bring your partner and family along so you can view your next home together.

3 📮 2 🖺 4 🗬

Type : House : \$ 1,075,000 **Price** Land Size: 613 sqm