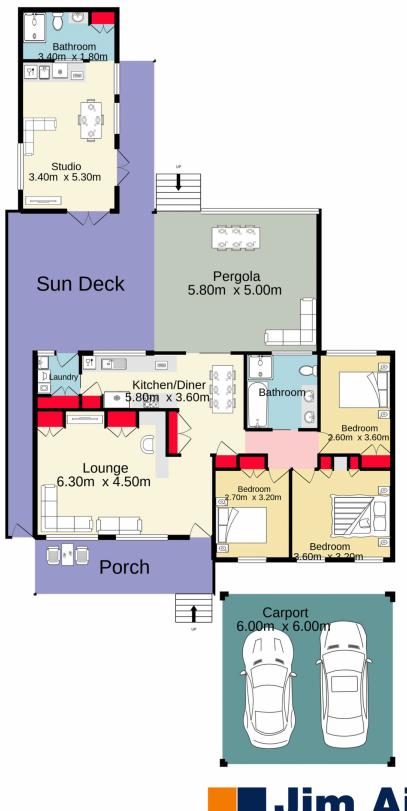

## 16 Anne Crescent Blaxland NSW

Showcasing a fastidious renovation this modern day masterpiece will suit those with an eye for detail.

- + Stunning genuine timber flooring
- + Sleek bathroom | shadow line plaster work + Split system air conditioning | ceiling fans
- + Expansive alfresco space
- + Custom joinery throughout
- + Detached studio | hobby room | home office
- + Family & pet friendly backyard

You can inspect our properties at both open homes and by appointment and of course, bring your partner and family along so you can view your next home together.

3 📮 2 🖺 4 🗬

Type : House : \$ 1,075,000 **Price** Land Size: 613 sqm