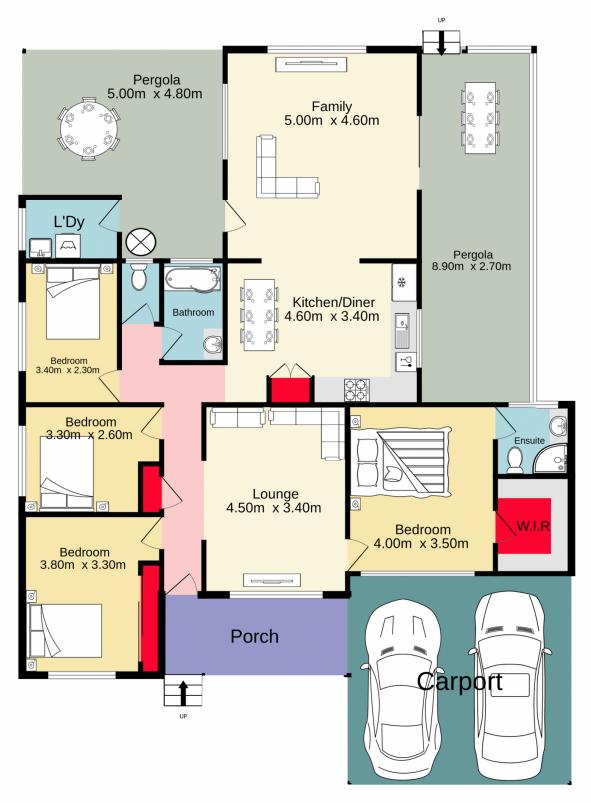

## 10 Trinity Drive Cambridge Gardens NSW

Treat your family to the space they deserve. S-t-r-e-t-c-h out in this comfortable family residence that will serve you well for many years to come. Ideally located moments from the local primary school and Coles Supermarket - you will doing well to find better!

- + Two separate living zones
- + 3x split system air conditioners
- + Multiple ceiling fans
- + Undercover entertaining zones
- + Side access to large storage shed
- + Approx 550m to Coles Supermarket
- + Approx 550m to Primary School

DISCLAIMER: Whilst we deem this information to be

4 🕮 2 🖺 4 🖨

Type : House Price : \$ 785,000 Land Size : 653 sqm

View: https://www.aitkenre.com.au/8058644

David Reeves 02 4735 2121

**Richard Stewart** 02 4735 2121

For full version visit the website

TOTAL FLOOR AREA: 190.8 sq.m. approx.