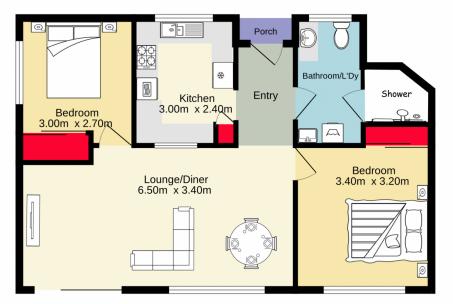

Robert Rolls 02 4732 5055

For full version visit the website

TOTAL FLOOR AREA: 76.3 sq.m. approx.

Whilst every attempt has been made to ensure the accuracy of the floorplan contained here, measurements of doors, windows, rooms and any other items are approximate and no responsibility is taken for any error, omission or mile-statement. This plan is for illustrative purposes only and should be used as such by any prospective purchaser. The services, systems and appliances shown have not been tested and no guarantee as to their operability or efficiency can be given. Made with Metropix ©2023