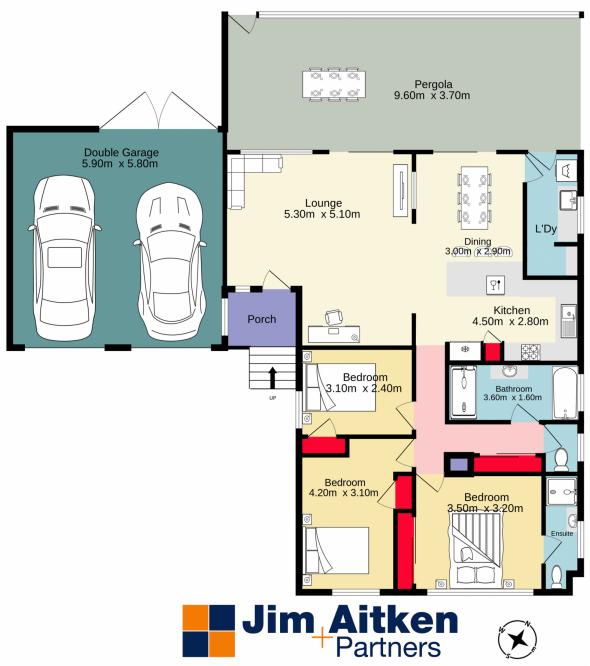

TOTAL FLOOR AREA: 167.1 sq.m. approx.

Whilst every attempt has been made to ensure the accuracy of the floorplan contained here, measurements of doors, windows, rooms and any other items are approximate and no responsibility is taken for any error, omission or mis-statement. This plan is for illustrative purposes only and should be used as such by any prospective purchaser. The services, systems and appliances shown have not been tested and no guarantee as to their operability or efficiency can be given.