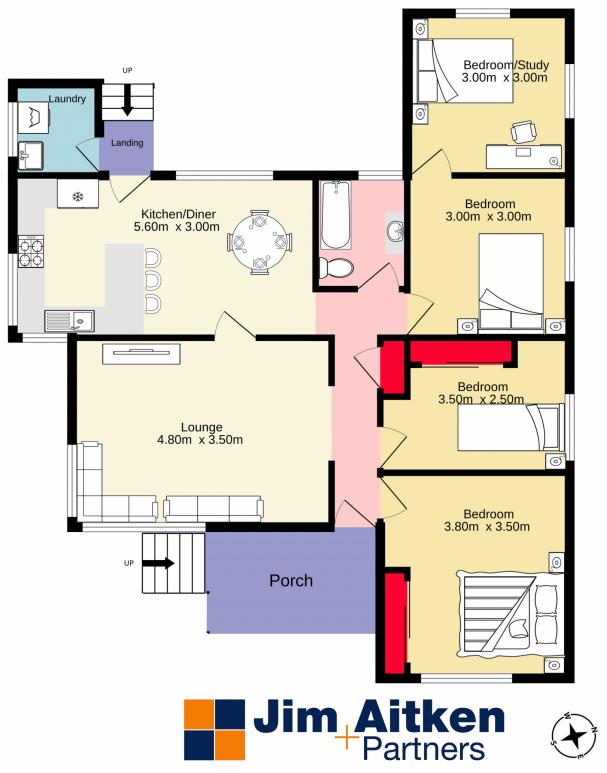

TOTAL FLOOR AREA: 84.6 sq.m. approx.

Whilst every attempt has been made to ensure the accuracy of the floorplan contained here, measurements of doors, windows, rooms and any other items are approximate and no responsibility is taken for any error, omission or mis-statement. This plan is for illustrative purposes only and should be used as such by any prospective purchaser. The services, systems and appliances shown have not been tested and no guarantee as to their operability or efficiency can be given.