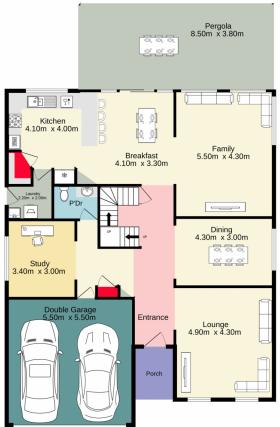

## 5 📭 3 🟪 4 🚘

Type : House Land Size : 757 sqm

View : https://www.aitkenre.com.au/8058635

David Reeves 02 4735 2121

Andrew Lia 02 4735 2121

Ground floor 189.6 sq.m. approx. 1st floor 134.3 sq.m. approx.

TOTAL FLOOR AREA: 323.9 sq.m. approx.

Whist every attempt has been made to ensure the accuracy of the floorplan contained here, measurements of doors, windows, rooms and any other tiens are approximate and no responsibility is taken for any error, omission or mis-statement. This plan is for illustrative purposes only and should be used as such by any prospective purchaser. The services, systems and appliances shown have not been tested and no guarantee as to their operability or efficiency can be given.