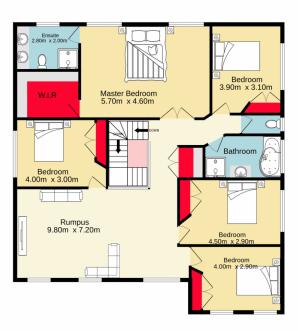

## 5 📭 3 🟪 4 🚘

Type : House Land Size : 757 sqm

View : https://www.aitkenre.com.au/8058635

David Reeves 02 4735 2121

Andrew Lia 02 4735 2121

Ground floor 189.6 sq.m. approx. 1st floor 134.3 sq.m. approx.

TOTAL FLOOR AREA: 323.9 sq.m. approx.

Whist every attempt has been made to ensure the accuracy of the floorplan contained here, measurements of doors, windows, rooms and any other tiens are approximate and no responsibility is taken for any error, omission or mis-statement. This plan is for illustrative purposes only and should be used as such by any prospective purchaser. The services, systems and appliances shown have not been tested and no guarantee as to their operability or efficiency can be given.