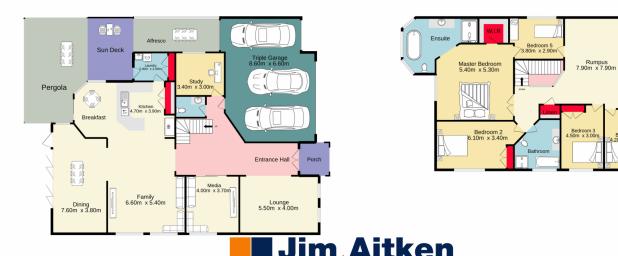

5 📭 2 🖺 6 🗬

Type : House Land Size : 658 sqm

View: https://www.aitkenre.com.au/8058632

David Reeves 02 4735 2121

Andrew Lia 02 4735 2121

For full version visit the website

Ground floor 266.7 sq.m. approx. 1st floor 153.4 sq.m. approx.

Jim Aitken
Partners

TOTAL FLOOR AREA: 420.0 sq.m. approx.

Whilst every attempt has been made to ensure the accuracy of the floorpain contained here, measurements of doors, windows, rooms and any other terms are approximate and no responsibility is taken for any error, omission or mis-statement. This plan is for illustrative purposes only and should be used as such by any prospective purchaser. The services, systems and appliances shown have not been tested and no guarantee as to their operability or efficiency can be given.