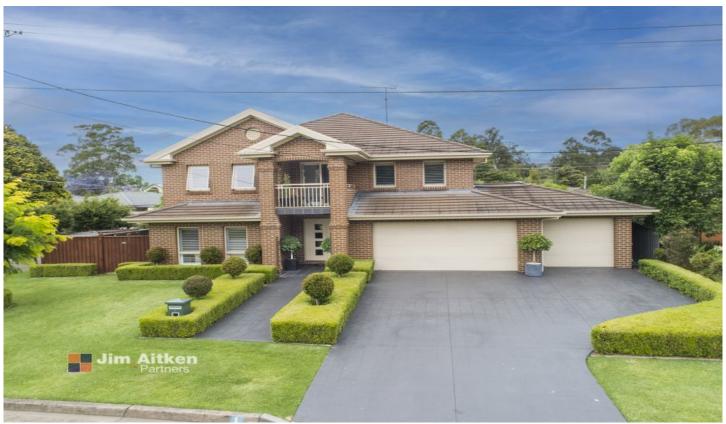

## 1 Bunyan Road Leonay NSW

Stretching across an expansive double level design, this grand residence is nestled in the ever popular golf course precinct of Leonay. Adorned with quality inclusions, this a spectacular fusion of design and quality. There is extensive indoor / outdoor entertaining options and a sparkling in ground pool.

- + A selection of formal and informal living spaces
- + Ample alfresco zones for large and intimate social gatherings
- + The comfort of ducted air conditioning
- + Media / theater room
- + Drive through garage to optional 4th car space
- + Established, manicured gardens

5 📭 2 🖺 6 🗬

Type : House Land Size : 658 sqm

View: https://www.aitkenre.com.au/8058632

David Reeves 02 4735 2121

Andrew Lia 02 4735 2121

For full version visit the website

Ground floor 266.7 sq.m. approx. 1st floor 153.4 sq.m. approx.