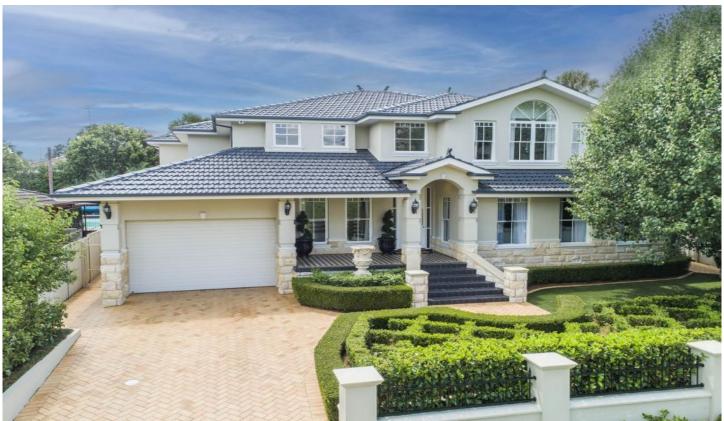

## 16 Greenway Drive South Penrith NSW

Embodying an elegance & style that has withstood the test of time and continues to impress discerning buyers, this collaboration of luxury offers an enviable and exclusive lifestyle exuding quality on each level.

- + Palatial upstairs main bedroom offers spacious walk in robe and luxurious en suite
- + Vast selection of formal | semi formal and informal living zones
- + Downstairs guest's bedroom and bathroom
- + Various utility spaces ideally suited to music | library | exercise rooms
- + Expansive alfresco zones for social gatherings
- + Ample storage solutions
- + Meticulously maintained & established gardens

5 🕮 4 🖺 2 🖨

Type : House Land Size : 645 sqm

View: https://www.aitkenre.com.au/8058629

David Reeves 02 4735 2121

Andrew Lia 02 4735 2121

For full version visit the website

Ground floor 271.3 sq.m. approx. 1st floor 166.8 sq.m. approx.