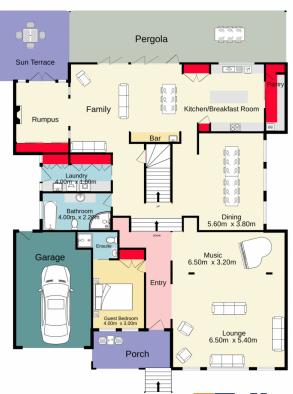

5 🕮 4 🖺 2 🖨

Type : House Land Size : 645 sqm

View: https://www.aitkenre.com.au/8058629

David Reeves 02 4735 2121

Andrew Lia 02 4735 2121

For full version visit the website

Ground floor 271.3 sq.m. approx. 1st floor 166.8 sq.m. approx.

TOTAL FLOOR AREA: 438.1 sq.m. approx.

Whist every attempt has been made to ensure the accuracy of the floorplan contained here, measurements of doors, windows, rooms and any other tiens are approximate and no responsibility is taken for any error, omission or mis-statement. This plan is for illustrative purposes only and should be used as such by any prospective purchaser. The services, systems and appliances shown have not been tested and no guarantee as to their operability or efficiency can be given.