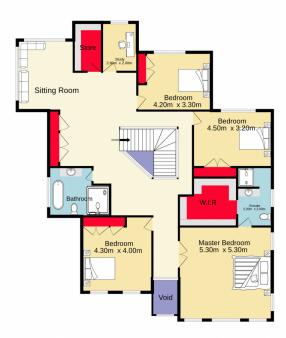

5 🕮 4 🖺 2 🖨

Type : House Land Size : 645 sqm

View: https://www.aitkenre.com.au/8058629

David Reeves 02 4735 2121

Andrew Lia 02 4735 2121

For full version visit the website

Ground floor 271.3 sq.m. approx. 1st floor 166.8 sq.m. approx.

TOTAL FLOOR AREA: 438.1 sq.m. approx.

Whist every attempt has been made to ensure the accuracy of the floorplan contained here, measurements of doors, windows, rooms and any other tiens are approximate and no responsibility is taken for any error, omission or mis-statement. This plan is for illustrative purposes only and should be used as such by any prospective purchaser. The services, systems and appliances shown have not been tested and no guarantee as to their operability or efficiency can be given.