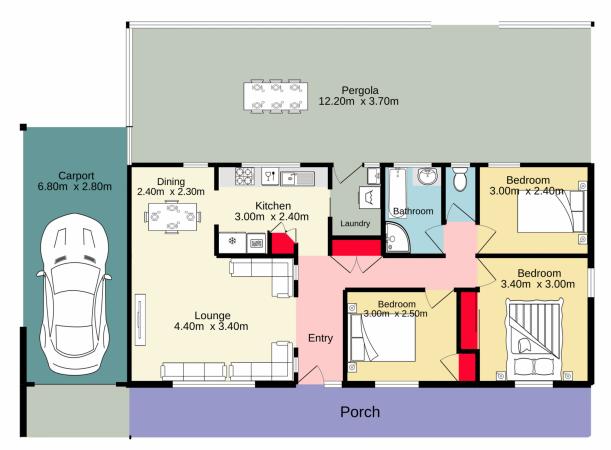

## For full version visit the website

TOTAL FLOOR AREA: 138.9 sq.m. approx.

of history attempt has been made to ensure the accuracy of the floorplan contained here, measurements of doors, windows, rooms and any other tems are approximate and no responsibility is taken for any error, omission or mis-statement. This plan is for illustrative purposes only and should be used as such by any prospective purchaser. The services, systems and appliances shown have not been tested and no guarantee as to their operability or efficiency can be given.