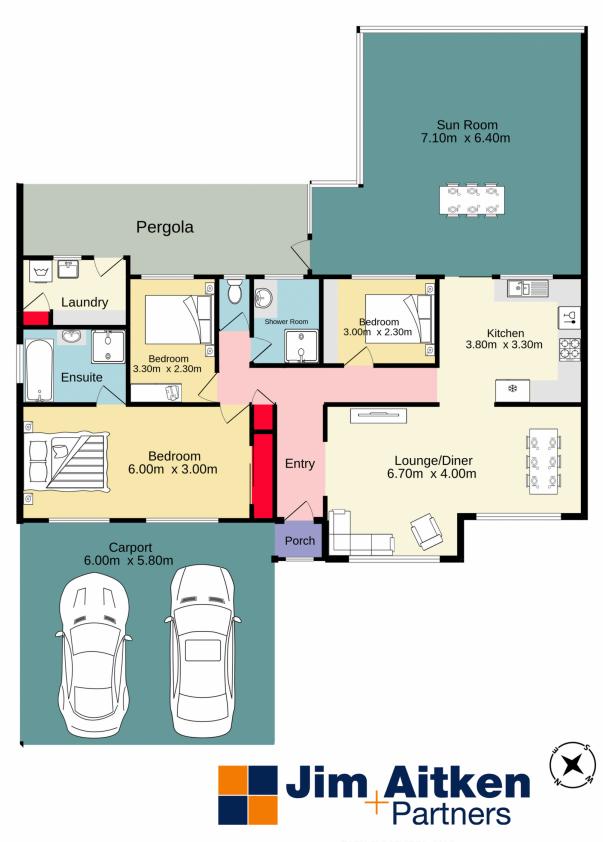

## TOTAL FLOOR AREA : 191.6 sq.m. approx.

whilst every attempt has been made to ensure the accuracy of the floorplan contained here, measurements of doors, windows, rooms and any other items are approximate and no responsibility is taken for any error, omission or mis-statement. This plan is for illustrative purposes only and should be used as such by any prospective purchaser. The services, systems and appliances shown have not been tested and no guarantee as to their operability or efficiency can be given. Made with Metropix ©2022