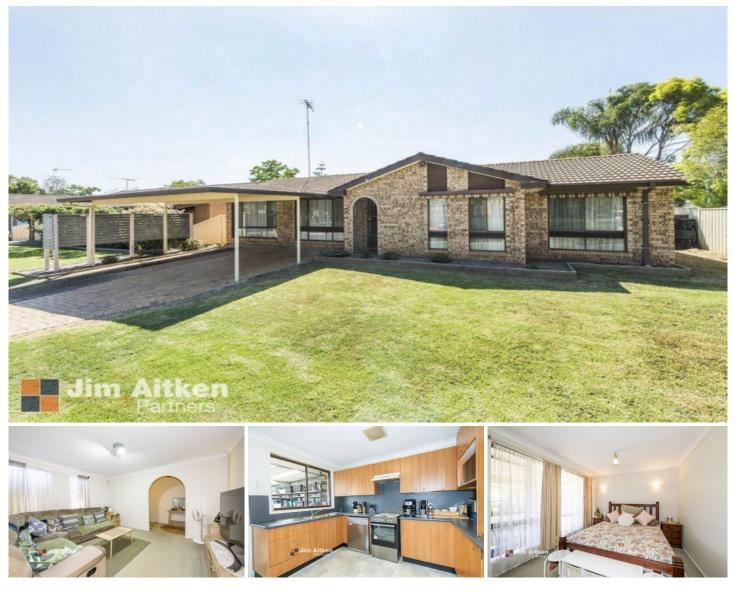

## 96 Bringelly Road Kingswood NSW

Ideally positioned close to what counts, this handy location offers easy access to schools, shops and Penrith's busy CBD. The kitchen and bathrooms are in good order, there is split system air conditioning and a large enclosed sunroom.

- + Close to schools & shops
- + Enclosed entertaining space
- + Concrete in ground pool
- + Child | pet friendly backyard
- + Currently returning tenanted
- + Walking distance to High School
- + 1500m (approx) to Train Station
- + 1400m (approx) to Nepean Hospital
- For full version visit the website

3 🛤 2 🏪 4 🚘

| Туре      | : House                               |
|-----------|---------------------------------------|
| Price     | : \$ 750,000                          |
| Land Size | : 693 sqm                             |
| View      | : https://www.aitkenre.com.au/8058626 |