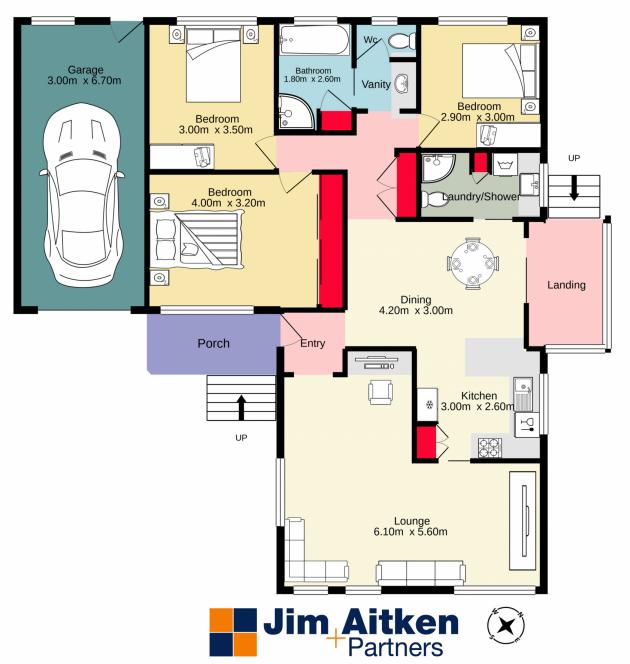

TOTAL FLOOR AREA: 125.8 sq.m. approx.

Whilst every attempt has been made to ensure the accuracy of the floorplan contained here, measurements of doors, windows, rooms and any other items are approximate and no responsibility is taken for any error, omission or mis-statement. This plan is for illustrative purposes only and should be used as such by any prospective purchaser. The services, systems and appliances shown have not been tested and no guarantee as to their operability or efficiency can be given. Made with Metropix ©2021