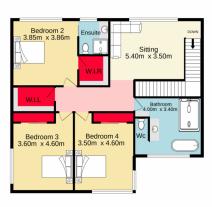

5 📭 3 🖺 10 😭

Type : House Land Size : 1518 sqm

View: https://www.aitkenre.com.au/8058611

David Reeves 02 4735 2121

Andrew Lia 02 4735 2121

For full version visit the website

Ground floor 1st floor 353.2 sq.m. approx. 102.0 sq.m. approx.

TOTAL FLOOR AREA: 455.1 sq.m. approx.

Whilst every attempt has been made to ensure the accuracy of the floopfun contained here, measurements of doors, windows, rooms and any other items are approximate and no responsibility is taken for any error, omission on mis-statement. This plan is for illustrative purposes only and should be used as such by any prospective purchaser. The services, systems and appliances shown have not been tested and no guarantee as to their operability or efficiency can be given.