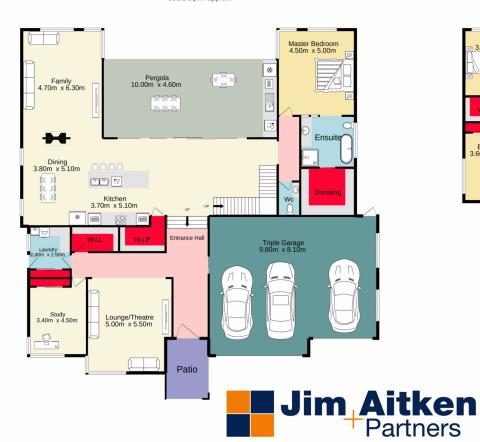

5 📭 3 🖺 10 😭

Type : House Land Size : 1518 sqm

View: https://www.aitkenre.com.au/8058611

David Reeves 02 4735 2121

Andrew Lia 02 4735 2121

For full version visit the website

Ground floor 1st floor 353.2 sq.m. approx. 102.0 sq.m. approx.

TOTAL FLOOR AREA: 455.1 sq.m. approx.

Whilst every attempt has been made to ensure the accuracy of the floopfun contained here, measurements of doors, windows, rooms and any other items are approximate and no responsibility is taken for any error, omission on mis-statement. This plan is for illustrative purposes only and should be used as such by any prospective purchaser. The services, systems and appliances shown have not been tested and no guarantee as to their operability or efficiency can be given.