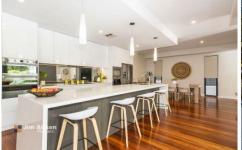

+ Light-filled interiors are expansive and complimented by stunning Blue Gum timber

flooring that seamlessly meet the alfresco zone via huge stacking doors.

- + Soaring ceilings with square set finishes and decorative plaster work.
- + Sleek cooking quarters adorned in Smeg appliances, walk in pantry and substantial island bench.