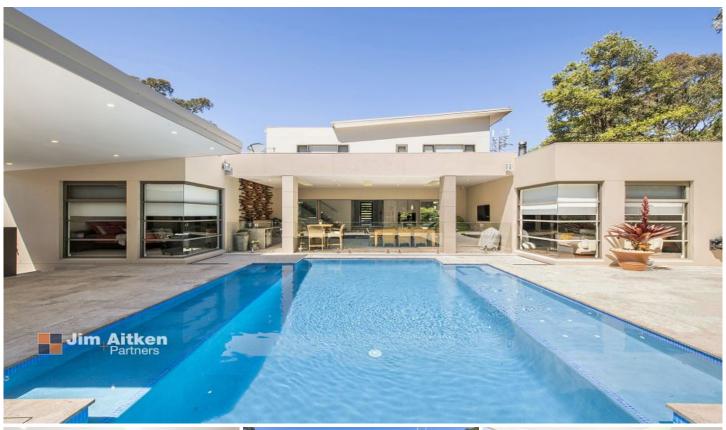

## 6 Bunbinla Avenue Mount Riverview NSW

Showcasing elaborate living and poolside entertainment zones, this expertly constructed residence highlights a bespoke design that provides for a contemporary lifestyle.

+ Light-filled interiors are expansive and complimented by stunning Blue Gum timber

flooring that seamlessly meet the alfresco zone via huge stacking doors.

- + Soaring ceilings with square set finishes and decorative plaster work.
- + Sleek cooking quarters adorned in Smeg appliances, walk in pantry and substantial island bench.