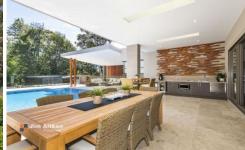

## 6 Bunbinla Avenue Mount Riverview NSW

Showcasing elaborate living and poolside entertainment zones, this expertly constructed residence highlights a bespoke design that provides for a contemporary lifestyle.

+ Light-filled interiors are expansive and complimented by stunning Blue Gum timber

flooring that seamlessly meet the alfresco zone via huge stacking doors.

- + Soaring ceilings with square set finishes and decorative plaster work.
- + Sleek cooking quarters adorned in Smeg appliances, walk in pantry and substantial island bench.