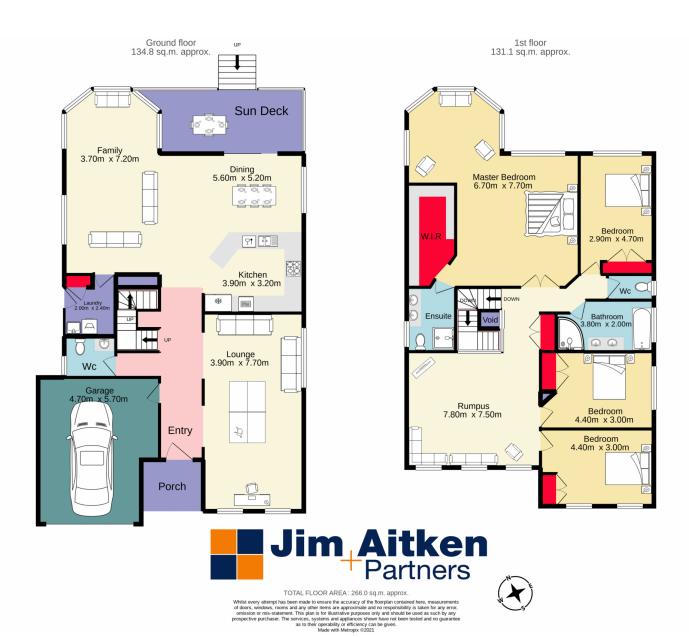

## 32 Great Western Highway Glenbrook NSW

Stretching across two levels this expansive residence combines easy access to the village with a peaceful secluded position. The floor plan will comfortably serve the growing family with large proportions and generous servings of living space.

- + Large master suite with parents retreat
- + A host formal | informal entertaining zones
- + Ducted air conditioning ensures year round comfort
- + Serene, leafy vista from various vantage points
- + Popular 'Village Side' Glenbrook
- + Downstairs powder room
- + Cul de sac position