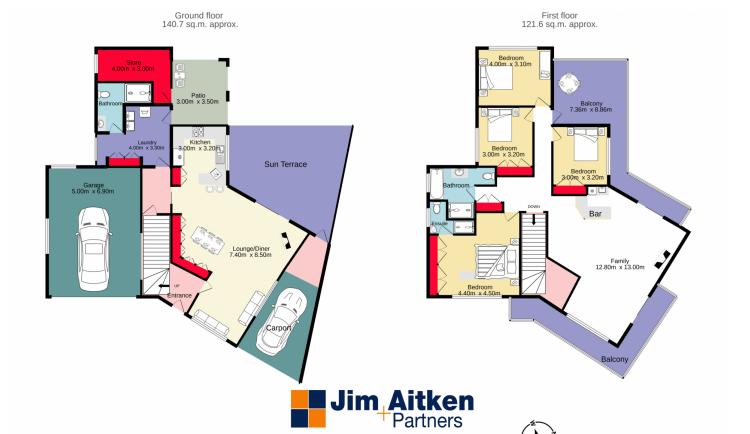

For full version visit the website

TOTAL FLOOR AREA: 262.3 sq.m. approx.

Whilst every attempt has been made to ensure the accuracy of the floorplan contained here, measurements of doors, windows, rooms and any other items are approximate and no responsibility is taken for any error, omission on mis-statement. This plan is for illustrative purposes only and should be used as such by any prospective purchaser. The services, systems and appliances shown have not been tested and no guarantee as to their operability or efficiency can be given.