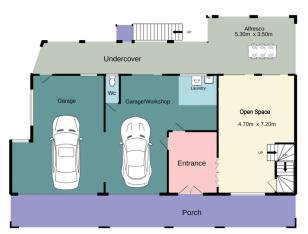

ejuvenated residence showcases a collection of features that will make you the envy of your friends. Resting on an expansive family friendly parcel of land, this home and lifestyle package needs to be seen to be appreciated.

- + Approx 200m from the Nepean River
- + Large updated cooking quarters
- + Stunning bathroom and ensuite
- + Elevated & enclosed entertaining space
- + Expansive alfresco zone
- + Large utility space downstairs
- + Over size garaging with workshop space

We are excited to announce that you can now inspect our

4 📮 2 🖺 4 🖨

Type : House Land Size : 819 sqm

View: https://www.aitkenre.com.au/8058605



Andrew Lia 02 4735 2121



**Dillon Blundell 02 4732 5055** 

For full version visit the website

Ground floor 157.6 sq.m. approx.

## First floor 152.8 sq.m. approx.







TOTAL FLOOR AREA: 310.4 sq.m. approx.

Whilst every attempt has been made to ensure the accuracy of the floorpian contained here, measurements of doors, windows, rooms and any other items are approximate and no responsibility is taken for any error, omission or mis-statement. This plan is for illustrative purposes only and should be used as such by any prospective purchaser. The services, systems and applicances shown have not been tested and no guarantee as to their operability or efficiency can be given.

Made with Metropix @2021