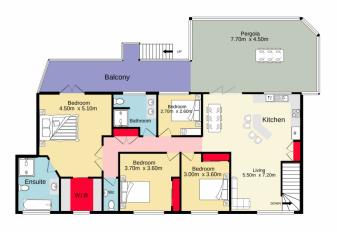

## First floor 152.8 sq.m. approx.

TOTAL FLOOR AREA: 310.4 sq.m. approx.

Whilst every attempt has been made to ensure the accuracy of the floorpian contained here, measurements of doors, windows, rooms and any other items are approximate and no responsibility is taken for any error, omission or mis-statement. This plan is for illustrative purposes only and should be used as such by any prospective purchaser. The services, systems and applicances shown have not been tested and no guarantee as to their operability or efficiency can be given.