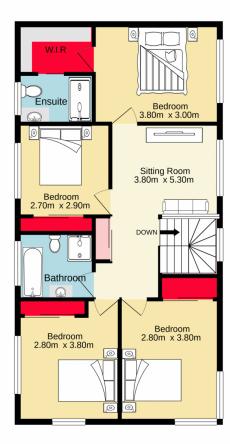

Ground floor 133.3 sq.m. approx. 1st floor 73.2 sq.m. approx.

TOTAL FLOOR AREA : 206.5 sq.m. approx.

Whilst every attempt has been made to ensure the accuracy of the floorphic nortained here, measurements of doors, windows, rooms and any other items are approximate and no responsibility is taken for any error, omission or mis-statement. This plan is for illustrative purposes only and should be used as such by any prospective purchaser. The services, systems and appliances shown have not been tested and no guarantee as to their opporability or efficiency can be given.

Made with Metropix @2021.