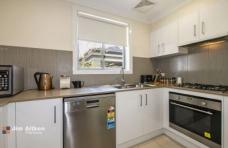

- + Ducted air conditioning throughout
- + Open style lounge | dining area
- + Upstairs living space
- + Stone bench tops | stainless steel appliances | gas cooking
- + Moments from primary schools
- + Easy access to Lennox Shopping Centre
- + Moments from the motorway