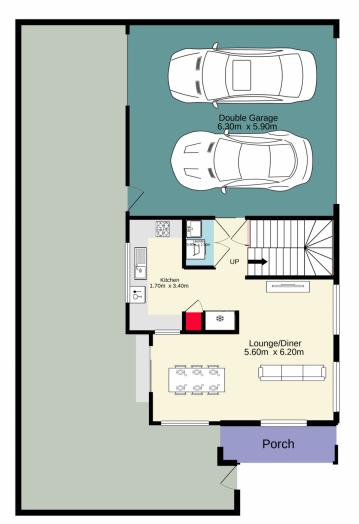

Ground floor 133.3 sq.m. approx. 1st floor 73.2 sq.m. approx.

TOTAL FLOOR AREA : 206.5 sq.m. approx.

Whilst every attempt has been made to ensure the accuracy of the floorphic nortained here, measurements of doors, windows, rooms and any other items are approximate and no responsibility is taken for any error, omission or mis-statement. This plan is for illustrative purposes only and should be used as such by any prospective purchaser. The services, systems and appliances shown have not been tested and no guarantee as to their opporability or efficiency can be given.

Made with Metropix @2021.