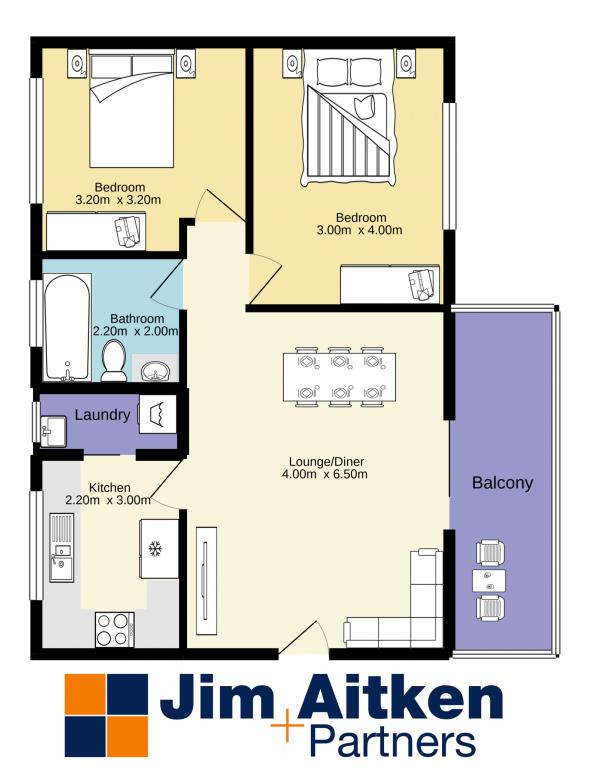

**Price :** \$ 352,000 View : https://www.aitkenre.com.au/8058586

Type : Unit

Andrew Lia 02 4735 2121

For full version visit the website

https://www.aitkenre.com.au

Whilst every attempt has been made to ensure the accuracy of the floorplan contained here, measurements of dors, windows, rooms and any other items are approximate and no responsibility is taken for any error, omission or mis-statement. This plan is for illustrative purposes only and should be used as such by any prospective purchaser. The services, systems and appliances shown have not been tested and no guarantee as to their operability or efficiency can be given. Made with Metropix ©2021