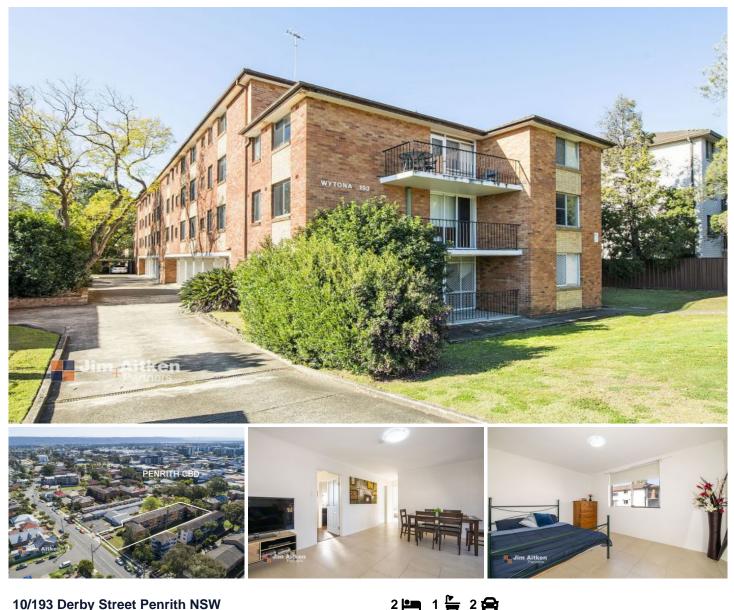

## 10/193 Derby Street Penrith NSW

You'll feel like you're the centre of attention residing in this centrally located unit.

- + 1,100m to Train Station (Approx)
- + 1,200m to Westfield Shops (approx)
- + 1,200m to Nepean Hospital (approx)
- + 800m to Jamison Park (approx)
- + Council Rates: \$412.05pq (approx)
- + Strata Fees: \$684.05pq (approx)

**Price :** \$ 352,000 View : https://www.aitkenre.com.au/8058586

Type : Unit

Andrew Lia 02 4735 2121

For full version visit the website

https://www.aitkenre.com.au

Whilst every attempt has been made to ensure the accuracy of the floorplan contained here, measurements of dors, windows, rooms and any other items are approximate and no responsibility is taken for any error, omission or mis-statement. This plan is for illustrative purposes only and should be used as such by any prospective purchaser. The services, systems and appliances shown have not been tested and no guarantee as to their operability or efficiency can be given. Made with Metropix ©2021