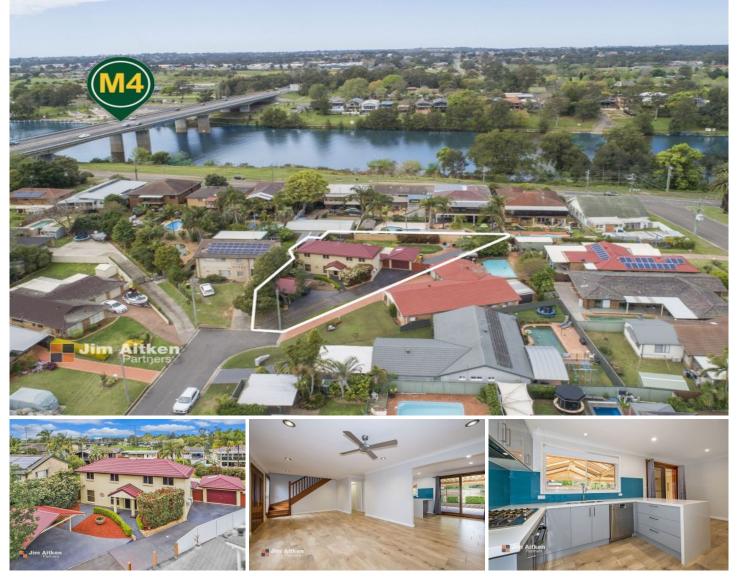

## 6 Workman Place Leonay NSW

The fresh and modern ambiance flows from the meticulously maintained street-scape through to the internal finishes. Think a little harder and look a little deeper at how this family home can meet your needs - now and into the future. The floor plan offers comfortable living options for the family to stretch out as their need for space grows.

- + Blue ribbon location
- + Manicured gardens
- + Renovated kitchen | bathroom
- + Air conditioning throughout
- + LED lighting | ceiling fans
- + Tiled | timber flooring
- + Cul de sac location

For full version visit the website

## 4 🛤 2 🚰 6 🚘

| Туре      | : House                               |
|-----------|---------------------------------------|
| Price     | : \$ 1,175,000                        |
| Land Size | : 744 sqm                             |
| View      | : https://www.aitkenre.com.au/8058585 |