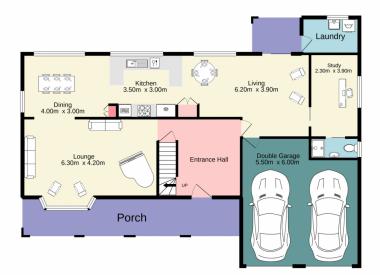

5 🚐 3 🚍 4 🚍

Type : House Price : \$ 1,150,000 Land Size : 689 sqm

View: https://www.aitkenre.com.au/8058583

David Reeves 02 4735 2121

For full version visit the website

Ground floor 1st floor

Whist every attempt has been made to ensure the accuracy of the floorplan contained bree, measurements of doors, windows, rooms and any their limen are approximate and no responsibility is taken for any error, omission or mis-statement. This plan is for illustrative purposes only and should be used as such by any prospective purchaser. The services, systems and appliances shown have not been tested and no guarantee as to their operability or efficiency can be given.