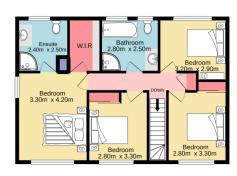

5 🚐 3 🚍 4 🚍

Type : House Price : \$ 1,150,000 Land Size : 689 sqm

View: https://www.aitkenre.com.au/8058583

David Reeves 02 4735 2121

For full version visit the website

Ground floor 1st floor

Whist every attempt has been made to ensure the accuracy of the floorplan contained bree, measurements of doors, windows, rooms and any their limen are approximate and no responsibility is taken for any error, omission or mis-statement. This plan is for illustrative purposes only and should be used as such by any prospective purchaser. The services, systems and appliances shown have not been tested and no guarantee as to their operability or efficiency can be given.