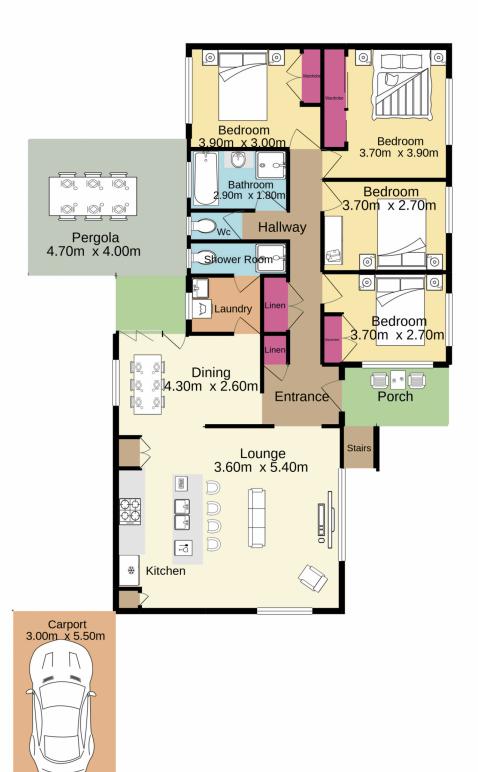

TOTAL FLOOR AREA: 156.7 sq.m. approx.

Whilst every attempt has been made to ensure the accuracy of the floorplan contained here, measurements of doors, windows, rooms and any other items are approximate and no responsibility is taken for any error, omission or mis-statement. This plan is for illustrative purposes only and should be used as such by any prospective purchaser. The services, systems and appliances shown have not been tested and no guarantee as to their operability or efficiency can be given.