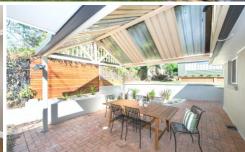

- + Stunning new flooring
- + New kitchen with island bench
- + New split system air conditioning
- + Guest's shower and toilet
- + Large alfresco zone
- + Expansive storage shed
- + Landscaped gardens