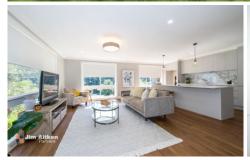

- + Stunning new flooring
- + New kitchen with island bench
- + New split system air conditioning
- + Guest's shower and toilet
- + Large alfresco zone
- + Expansive storage shed
- + Landscaped gardens