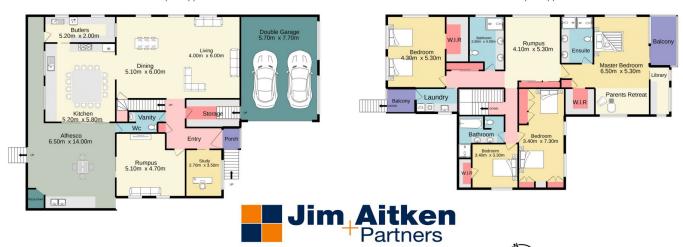

David Reeves 02 4735 2121

Diego Benitez 02 4733 6999

For full version visit the website

TOTAL FLOOR AREA; 432.7 s.g.m. approx.

Whilst every attempt has been made to ensure the accuracy of the floorpian contained here, measurements of doors, windows, comes and any other items are approximate and no responsibility is taken for any error, omission or mis-statement. This plan is for illustrative purposes only and should be used as such by any prospective purchaser. The services, systems and appliances shown have been tested and no guarantee as to their operability or efficiency; can be given.

As to their operability or efficiency can be given.