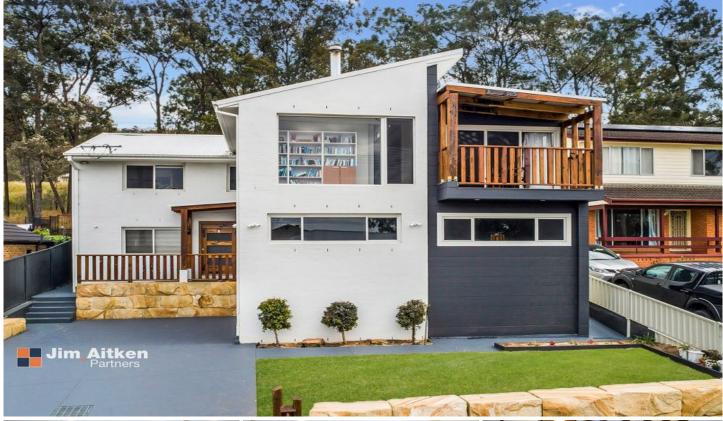

## 21 Gosling Street Emu Heights NSW

A modern day masterpiece that blends huge proportions with the warmth of timber throughout. High end finishes highlight the cost invested in completing this huge residence.

- + Commanding street presence
- + Extensive use of timber finishes
- + Oversize bedrooms with multiple walk in robes
- + Master suite with parents retreat
- + Generous servings of living space
- + Double ovens | double gas cook tops
- + Landscaped gardens | sandstone retaining

We are excited to announce that you can inspect our properties at both open homes and by appointment. You

5 🗀 3 🔓 2 🖨

Type : House Price : \$ 1,295,000 Land Size : 568 sqm

View: https://www.aitkenre.com.au/8058580