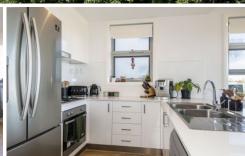

- + Light filled open plan living area
- + Stunning 3rd floor views
- + Gourmet kitchen with stone benchtops
- + Westinghouse appliances
- + NBN & Foxtel Ready
- + Secure basement parking and storage
- + Ceiling fans to both bedrooms
- + Air conditioning