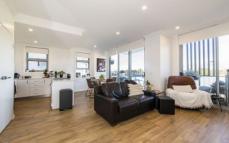

- + Light filled open plan living area
- + Stunning 3rd floor views
- + Gourmet kitchen with stone benchtops
- + Westinghouse appliances
- + NBN & Foxtel Ready
- + Secure basement parking and storage
- + Ceiling fans to both bedrooms
- + Air conditioning