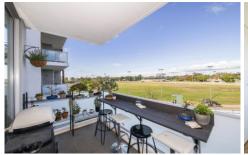

- + Light filled open plan living area
- + Stunning 3rd floor views
- + Gourmet kitchen with stone benchtops
- + Westinghouse appliances
- + NBN & Foxtel Ready
- + Secure basement parking and storage
- + Ceiling fans to both bedrooms
- + Air conditioning