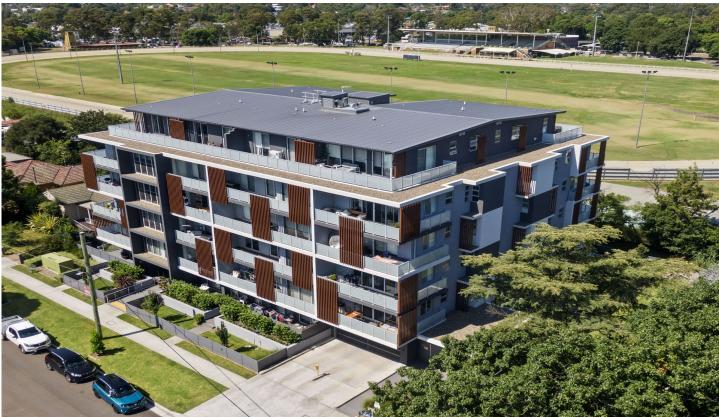

## 28/50-54 Rodley Avenue Penrith NSW

Positioned enviably in Penrith's CBD and only moments from many of the suburb's great local restaurants, cafes & shopping centres is this near new apartment that enjoys quality finishes throughout. Whether you're an investor, downsizer or first home buyer this apartment deserves your attention.

- + Light filled open plan living area
- + Stunning 3rd floor views
- + Gourmet kitchen with stone benchtops
- + Westinghouse appliances
- + NBN & Foxtel Ready
- + Secure basement parking and storage
- + Ceiling fans to both bedrooms
- + Air conditioning