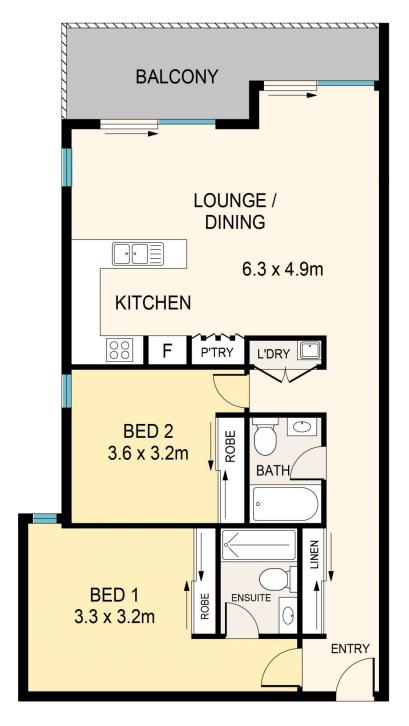

- + Light filled open plan living area
- + Stunning 3rd floor views
- + Gourmet kitchen with stone benchtops
- + Westinghouse appliances
- + NBN & Foxtel Ready
- + Secure basement parking and storage
- + Ceiling fans to both bedrooms
- + Air conditioning