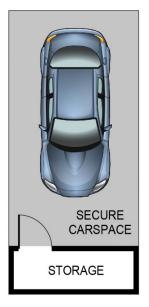

- + Light filled open plan living area
- + Stunning 3rd floor views
- + Gourmet kitchen with stone benchtops
- + Westinghouse appliances
- + NBN & Foxtel Ready
- + Secure basement parking and storage
- + Ceiling fans to both bedrooms
- + Air conditioning