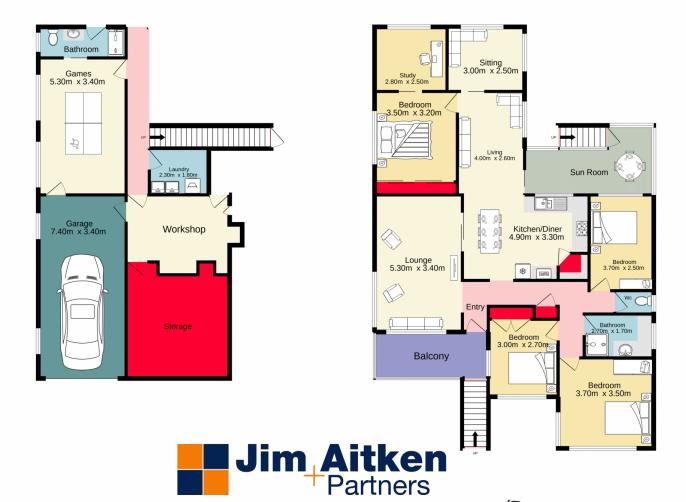

## **27 Sunland Crescent Mount Riverview NSW**

Full of old fashioned flavour, this much loved home has served its current owners and is ready to be handed on to a new family.

- + Built in wardrobes
- + Comfort of ducted air conditioning
- + Games room with bathroom
- + Work from home hub | hobby room
- + Ample storage & workshop space
- + Expansive backyard
- + Peaceful position | leafy aspect

View: https://www.aitkenre.com.au/8058568

Andrew Lia 02 4735 2121

For full version visit the website

TOTAL FLOOR AREA: 222.8 sq.m. approx.

Whilst every attempt has been made to ensure the accuracy of the footpoin contained here, measurements of doors, wirdows, rooms and any other items are approximate and no responsibility is taken for any error, omission or mis-statement. This plan is for illustrative purposes only and should be used as such by any prospective purchaser. The services, systems and appliances shown have not been tested and no guarantee as to their operability or efficiency can be given.