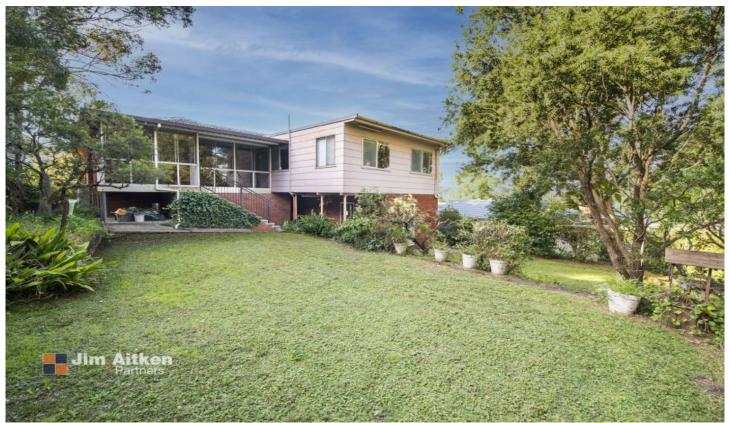

## **27 Sunland Crescent Mount Riverview NSW**

Full of old fashioned flavour, this much loved home has served its current owners and is ready to be handed on to a new family.

- + Built in wardrobes
- + Comfort of ducted air conditioning
- + Games room with bathroom
- + Work from home hub | hobby room
- + Ample storage & workshop space
- + Expansive backyard
- + Peaceful position | leafy aspect

You can inspect our properties at both open homes and by appointment and of course, bring your partner and family along so you can view your next home together.

4 🕒 2 📛 2 🖨

Type : House Land Size : 695 sqm