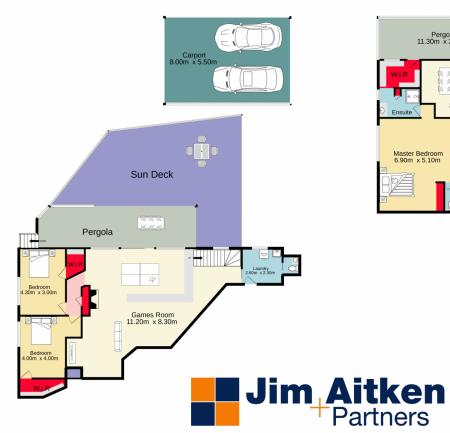

## 25 Darwin Drive Lapstone NSW

Stretching across two levels this solid home offers much more than can be seen from the street. Enjoying a vast selection of modern finishes, this leafy oasis is nestled in a tightly held precinct.

- + Generous servings of formal | informal living zones
- + Dedicated games room
- + Stunning flooring is a visual delight
- + Large master suite | walk in robes to multiple rooms
- + A choice of alfresco spaces for social gatherings
- + Combustion fireplace | air conditioning
- + Approx 1km to Lapstone Train Station
- + Approx 1500m to Primary School

TOTAL FLOOR AREA: 373.8 sq.m. approx.

Whilst every attempt has been made to ensure the accuracy of the floorplan contained here, measurements of doors, windows, rooms and any other tiens are approximate and no responsibility is taken for any error, omission or mis-statement. This plan is for illustrative purposes only and should be used as such by any prospective purchaser. The services, systems and appliances shown have not been tested and no guarantee as to their operability or efficiency can be given.