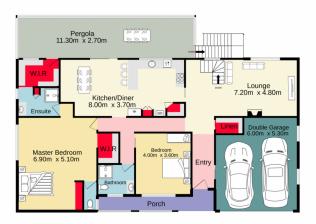

## 25 Darwin Drive Lapstone NSW

Stretching across two levels this solid home offers much more than can be seen from the street. Enjoying a vast selection of modern finishes, this leafy oasis is nestled in a tightly held precinct.

- + Generous servings of formal | informal living zones
- + Dedicated games room
- + Stunning flooring is a visual delight
- + Large master suite | walk in robes to multiple rooms
- + A choice of alfresco spaces for social gatherings
- + Combustion fireplace | air conditioning
- + Approx 1km to Lapstone Train Station
- + Approx 1500m to Primary School

TOTAL FLOOR AREA: 373.8 sq.m. approx.

Whilst every attempt has been made to ensure the accuracy of the floorplan contained here, measurements of doors, windows, rooms and any other tiens are approximate and no responsibility is taken for any error, omission or mis-statement. This plan is for illustrative purposes only and should be used as such by any prospective purchaser. The services, systems and appliances shown have not been tested and no guarantee as to their operability or efficiency can be given.