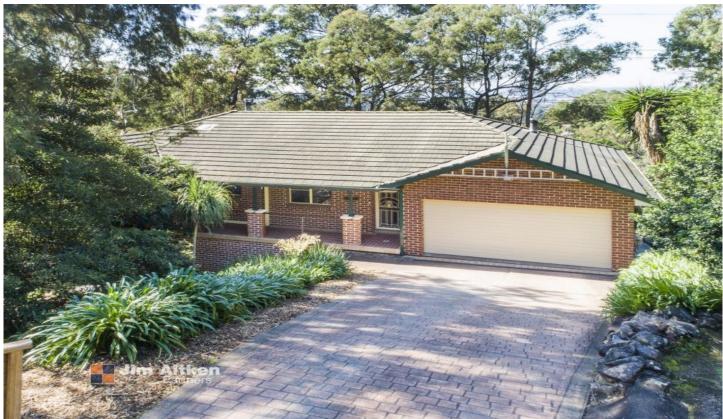

## 25 Darwin Drive Lapstone NSW

Stretching across two levels this solid home offers much more than can be seen from the street. Enjoying a vast selection of modern finishes, this leafy oasis is nestled in a tightly held precinct.

- + Generous servings of formal | informal living zones
- + Dedicated games room
- + Stunning flooring is a visual delight
- + Large master suite | walk in robes to multiple rooms
- + A choice of alfresco spaces for social gatherings
- + Combustion fireplace | air conditioning
- + Approx 1km to Lapstone Train Station
- + Approx 1500m to Primary School