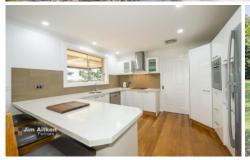

- + Generous servings of formal | informal living zones
- + Dedicated games room
- + Stunning flooring is a visual delight
- + Large master suite | walk in robes to multiple rooms
- + A choice of alfresco spaces for social gatherings
- + Combustion fireplace | air conditioning
- + Approx 1km to Lapstone Train Station
- + Approx 1500m to Primary School