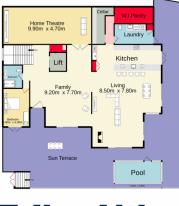

David Reeves 02 4735 2121

Andrew Lia 02 4735 2121

For full version visit the website

https://www.aitkenre.com.au

1st floor 255.5 sq.m. approx.

Jim Aitken Partners

TOTAL FLOOR AREA : 743.7 sq.m. approx. Whist every attempt has been made to ensure the accuracy of the toorplan contained here, measurements of doors, whone, rooms and any other items are approximate and no tersponsibility is taken for any error, omission or mis-statement. This plan is for illustrative purposes only and should be used as such by any prospective purchaser. The services, systems and appliances shown have not been tested and no guarantee as to their operability or efficiency can be given.