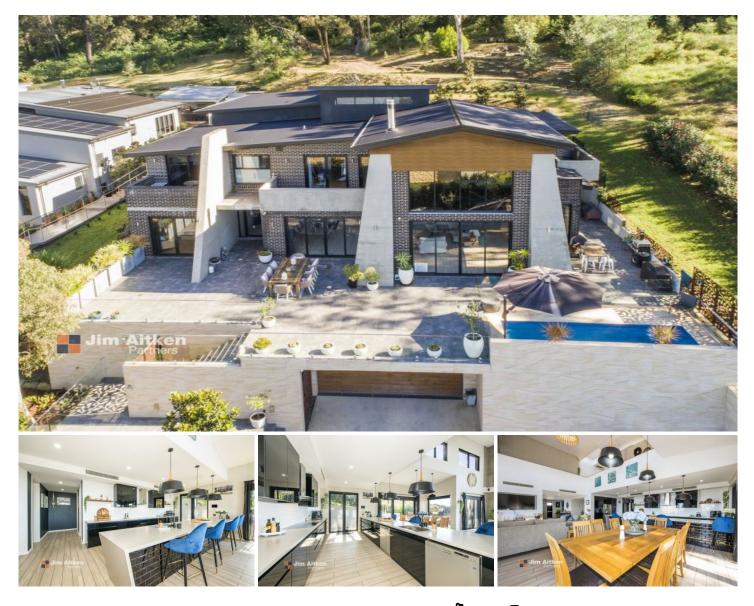

## **5 Rivertop Close Emu Heights NSW**

Stretching across an expansive multi level design, this modern day masterpiece is hidden in the exclusive 'Riverside Gardens' estate. Generously proportioned and custom-built to perfection, this a spectacular fusion of design and quality complimented by contemporary architecture. There is extensive indoor and outdoor entertainment areas that includes the dedicated home cinema room and mineral plunge pool. This state of the art home truly deserves your own private viewing to appreciate this expertly crafted abode.

- + Soaring ceilings and the extensive use of glass
- + Generous servings of formal & informal living zones
- + Two master bedrooms with ensuite bathrooms
- + Sleek cooking quarters with six meter bench top | servery

## 6 🛤 4 🚔 16 🚘

| туре      | : House                               |
|-----------|---------------------------------------|
| Land Size | : 5337 sqm                            |
| View      | : https://www.aitkenre.com.au/8058566 |