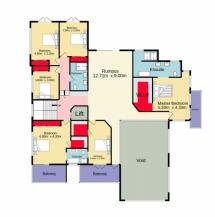

David Reeves 02 4735 2121

Andrew Lia 02 4735 2121

For full version visit the website

https://www.aitkenre.com.au

1st floor 255.5 sq.m. approx.

Jim Aitken Partners

TOTAL FLOOR AREA : 743.7 sq.m. approx. Whist every attempt has been made to ensure the accuracy of the toorplan contained here, measurements of doors, whone, rooms and any other items are approximate and no tersponsibility is taken for any error, omission or mis-statement. This plan is for illustrative purposes only and should be used as such by any prospective purchaser. The services, systems and appliances shown have not been tested and no guarantee as to their operability or efficiency can be given.