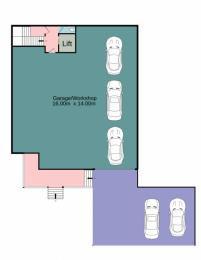

David Reeves 02 4735 2121

Andrew Lia 02 4735 2121

For full version visit the website

https://www.aitkenre.com.au

1st floor 255.5 sq.m. approx.

Jim Aitken Partners

TOTAL FLOOR AREA : 743.7 sq.m. approx. Whist every attempt has been made to ensure the accuracy of the toorplan contained here, measurements of doors, whone, rooms and any other items are approximate and no tersponsibility is taken for any error, omission or mis-statement. This plan is for illustrative purposes only and should be used as such by any prospective purchaser. The services, systems and appliances shown have not been tested and no guarantee as to their operability or efficiency can be given.