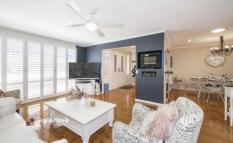

- + Separate lounge | family room
- + Multiple split system A/C | ceiling fans
- + Glorious timber flooring
- + Detached work from home hub | guest accommodation
- + Modern kitchen | bathroom | ensuite
- + 2x Gas heating outlets
- + Established gardens
- + Approx 170m to Nepean River