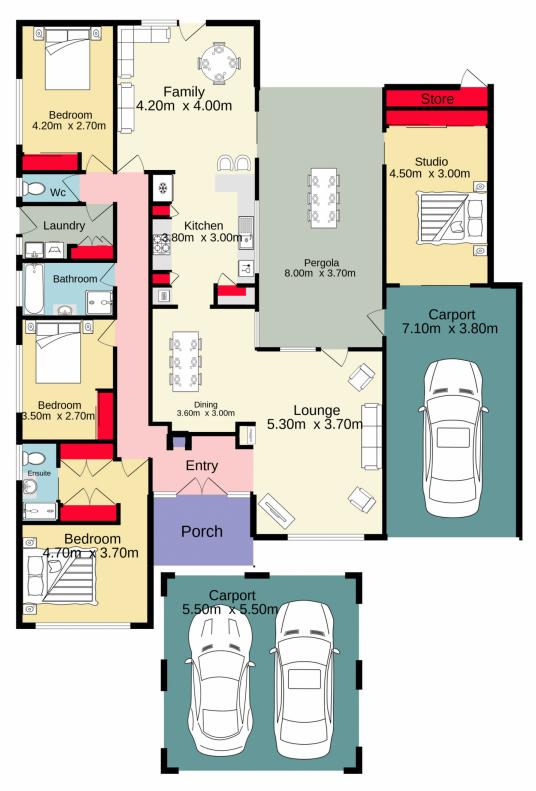

## 54 Westbank Avenue Emu Plains NSW

Meticulously maintained and faultlessly presented, this family residence will make you the envy of your friends. Positioned on a flat block, the home encompasses all the creature comforts that you would from a home of this caliber.

- + Separate lounge | family room
- + Multiple split system A/C | ceiling fans
- + Glorious timber flooring
- + Detached work from home hub | guest accommodation
- + Modern kitchen | bathroom | ensuite
- + 2x Gas heating outlets
- + Established gardens
- + Approx 170m to Nepean River

## 3 📭 2 🔓 6 🗬

Type : House Price : \$ 1,225,000 Land Size : 702 sqm

View: https://www.aitkenre.com.au/8058558

David Reeves 02 4735 2121

**Richard Stewart** 02 4735 2121

For full version visit the website

TOTAL FLOOR AREA: 222.4 sq.m. approx.