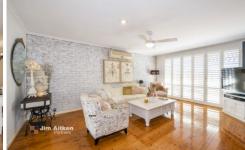

- + Separate lounge | family room
- + Multiple split system A/C | ceiling fans
- + Glorious timber flooring
- + Detached work from home hub | guest accommodation
- + Modern kitchen | bathroom | ensuite
- + 2x Gas heating outlets
- + Established gardens
- + Approx 170m to Nepean River