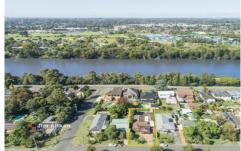

- + Separate lounge | family room
- + Multiple split system A/C | ceiling fans
- + Glorious timber flooring
- + Detached work from home hub | guest accommodation
- + Modern kitchen | bathroom | ensuite
- + 2x Gas heating outlets
- + Established gardens
- + Approx 170m to Nepean River