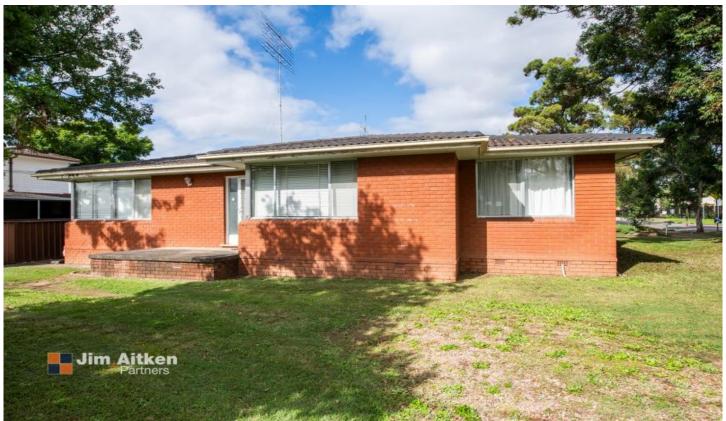

## 16 Emerald Street Emu Plains NSW

Get excited about this well priced property! The enthusiastic first home buyer or astute investor will benefit from the price and position of this brick and tile residence. Ideally positioned offering easy access to the motorway and local amenities.

- + Ideal corner block offers easy access to rear yard
- + Updated kitchen | gas cooking
- + Access to various early childhood centres
- + Opposite Emu Plains Public School
- + Moments from Our Lady Of The way primary school
- + Approx 200m to Woolworths | Aldi
- + Approx 280m to Sporting field
- + Approx 800m to Nepean River
- + Approx 2kms to Train Station

3 📭 1 🚍

Type : House Price : \$ 770,000 Land Size : 556 sqm

View: https://www.aitkenre.com.au/8058555

David Reeves 02 4735 2121

For full version visit the website

TOTAL FLOOR AREA: 92.4 sq.m. approx.

Whilst every stempt has been made to ensure the accuracy of the floorplan contained here, measurements of doors, windows, rooms and any other tense are approximate and no responsibility is taken for any error, omission or mis-statement. This plan is for illustrative purposes only and should be used as such by any prospective purchaser. The services, systems and appliances shown have not been tested and no guarantee as to their operability or efficiency can be given.