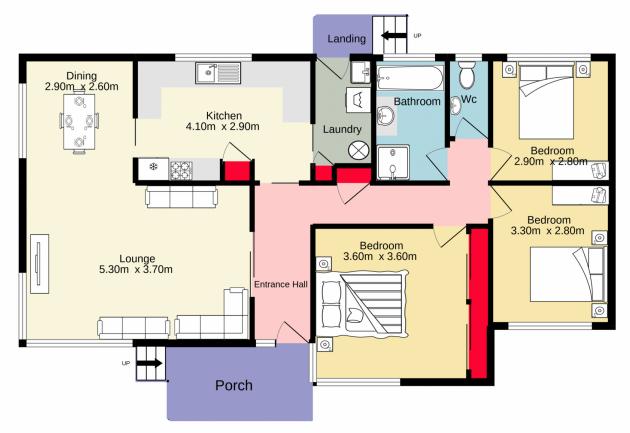

3 📭 1 🚍

Type : House Price : \$ 770,000 Land Size : 556 sqm

View: https://www.aitkenre.com.au/8058555

David Reeves 02 4735 2121

For full version visit the website

TOTAL FLOOR AREA: 92.4 sq.m. approx.

Whilst every stempt has been made to ensure the accuracy of the floorplan contained here, measurements of doors, windows, rooms and any other tense are approximate and no responsibility is taken for any error, omission or mis-statement. This plan is for illustrative purposes only and should be used as such by any prospective purchaser. The services, systems and appliances shown have not been tested and no guarantee as to their operability or efficiency can be given.