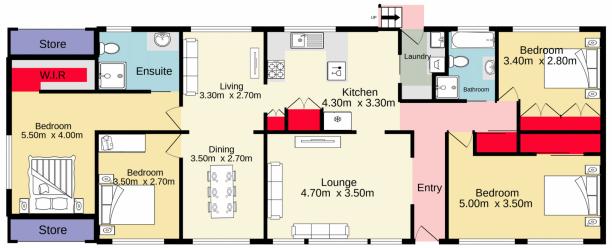

For full version visit the website

TOTAL FLOOR AREA: 143.5 sq.m. approx.

Whist every attempt has been made to ensure the accuracy of the floorplan contained here, measurements of doors, windows, rooms and any other tiens are approximate and no responsibility is taken for any error, omission or mis-statement. This plan is for illustrative purposes only and should be used as such by any prospective purchaser. The services, systems and appliances shown have not been tested and no guarantee as to their operability or efficiency can be given.