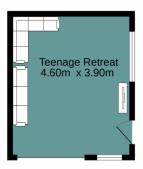

For full version visit the website

TOTAL FLOOR AREA: 143.5 sq.m. approx.

Whist every attempt has been made to ensure the accuracy of the floorplan contained here, measurements of doors, windows, rooms and any other tiens are approximate and no responsibility is taken for any error, omission or mis-statement. This plan is for illustrative purposes only and should be used as such by any prospective purchaser. The services, systems and appliances shown have not been tested and no guarantee as to their operability or efficiency can be given.