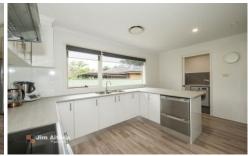

- + Stunning flooring | neutral internal colour palette
- + Modern bathroom and ensuite
- + Multiple living spaces
- + Renovated cooking quarters
- + Ducted air conditioning | ceiling fans
- + Detached garage | workshop | utility room
- + Ample grassed yard
- + Moments from shops and schools