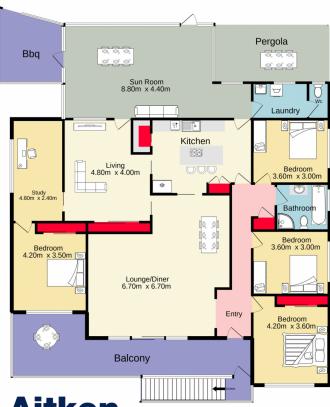

## 7 Hume Road Lapstone NSW

High set and spoilt with stunning views of the Nepean Valley region this home demands your immediate attention. Packed with potential in one of the lower mountains' most sought-after suburbs this sizeable residence features a flexible and sunlit floorplan that enjoys a choice of formal and informal living zones, perfect for young couples or the growing family!

- + Ducted air conditioning
- + Built-in wardrobes to two bedrooms
- + Double lock up garage
- + Sizeable undercover outdoor entertaining space
- + Ample under house storage | workshop space
- + Glorious elevated views
- + Close proximity to Lapstone Train Station

For full version visit the website

4 🚐 1 🔓 4 🗬

Type : House Land Size : 841 sqm

View: https://www.aitkenre.com.au/8058547

David Reeves 02 4735 2121

Ground floor 112.1 sq.m. approx. 1st floor 209.1 sq.m. approx.

TOTAL FLOOR AREA: 321.1 sq.m. approx.

Whilst every aftermpt has been made to ensure the accuracy of the floorplan contained here, measurements of doors, windows, rooms and any other items are approximate and no responsibility is taken for any error, omission or mis-statement. This plan is for fillustrative purposes only and should be used as such by any prospective purchaser. The services, systems and appliances shown have not been tested and no guarantee as to their operability or efficiency can be given.