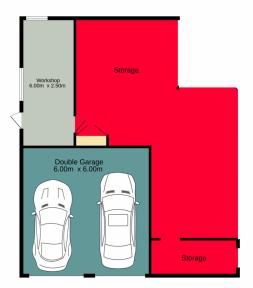

- + Ducted air conditioning
- + Built-in wardrobes to two bedrooms
- + Double lock up garage
- + Sizeable undercover outdoor entertaining space
- + Ample under house storage | workshop space
- + Glorious elevated views
- + Close proximity to Lapstone Train Station

For full version visit the website

4 🚐 1 🔓 4 🗬

Type : House Land Size : 841 sqm

View: https://www.aitkenre.com.au/8058547

David Reeves 02 4735 2121

Ground floor 112.1 sq.m. approx. 1st floor 209.1 sq.m. approx.

TOTAL FLOOR AREA: 321.1 sq.m. approx.

Whilst every aftermpt has been made to ensure the accuracy of the floorplan contained here, measurements of doors, windows, rooms and any other items are approximate and no responsibility is taken for any error, omission or mis-statement. This plan is for fillustrative purposes only and should be used as such by any prospective purchaser. The services, systems and appliances shown have not been tested and no guarantee as to their operability or efficiency can be given.