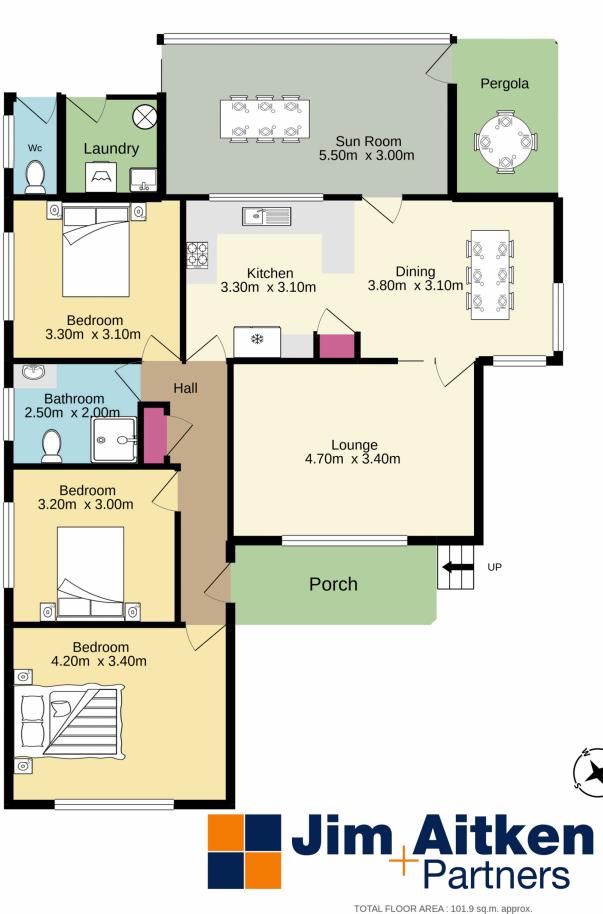

## For full version visit the website

Land Size : 695 sqm

: House

Туре

**David Reeves** 02 4735 2121

https://www.aitkenre.com.au

Whilst every attempt has been made to ensure the accuracy of the floorplan contained here, measurements of doors, windows, rooms and any other items are approximate and no responsibility is taken for any error, omission or mis-statement. This plan is for illustrative purposes only and should be used as such by any prospective purchaser. The services, systems and appliances shown have not been tested and no guarantee as to their operability or efficiency can be given. Made with Metropix ©2021