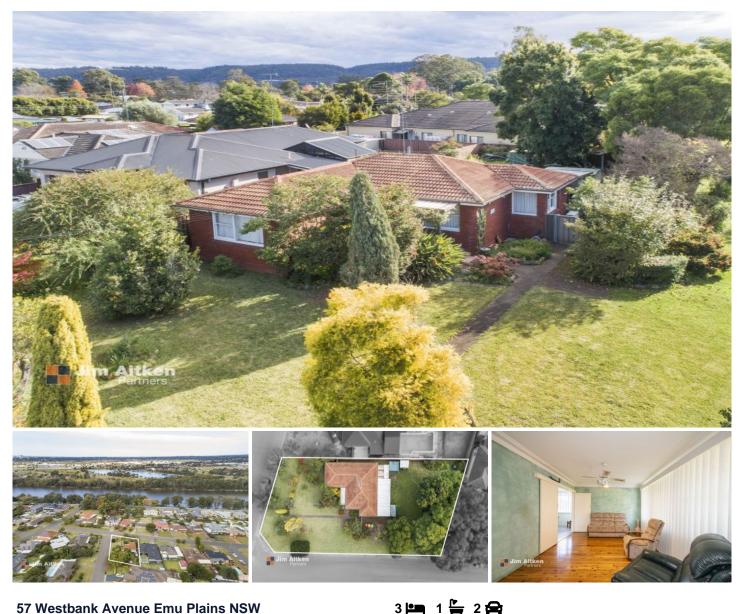

## 57 Westbank Avenue Emu Plains NSW

Positioned perfectly just moments from the banks of Nepean river is a blank canvas that will have your imagination running wild! The traditional brick and tile residence rests on an enviable sized corner block that offers wide access to the rear yard.

- + Popular corner block position
- + Ceiling fans
- + Moments from local convenience stores
- + Enclosed sunroom
- + Polished timber floors
- + Approx 200m to Nepean River

Restrictions have been reimposed by the State Government that require inspections to be by appointment

## For full version visit the website

Land Size : 695 sqm

: House

Туре

**David Reeves** 02 4735 2121

https://www.aitkenre.com.au

Whilst every attempt has been made to ensure the accuracy of the floorplan contained here, measurements of doors, windows, rooms and any other items are approximate and no responsibility is taken for any error, omission or mis-statement. This plan is for illustrative purposes only and should be used as such by any prospective purchaser. The services, systems and appliances shown have not been tested and no guarantee as to their operability or efficiency can be given. Made with Metropix ©2021