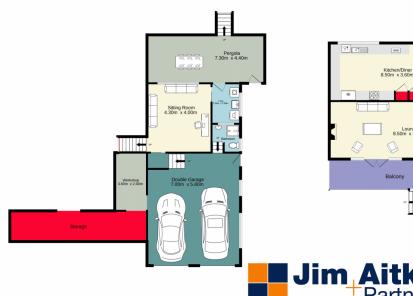

Troy Meredith 0421 032 267

For full version visit the website

TOTAL FLOOR AREA: 234.2 sq.m. approx.

Whilst every attempt has been made to ensure the accuracy of the floorplan contained here, measurements of doors, windows, rooms and any other items are approximate and no responsibility is taken for any error, omission or mis-attement. This plan is for illustrative purposes only and should be used as such by any prospective purchaser. The services, systems and appliances shown have not been tested and no guarantee as to their operability or efficiency can be given.

Made with Metropix ©2023