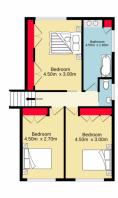

Troy Meredith 0421 032 267

For full version visit the website

TOTAL FLOOR AREA: 234.2 sq.m. approx.

Whilst every attempt has been made to ensure the accuracy of the floorplan contained here, measurements of doors, windows, rooms and any other items are approximate and no responsibility is taken for any error, omission or mis-attement. This plan is for illustrative purposes only and should be used as such by any prospective purchaser. The services, systems and appliances shown have not been tested and no guarantee as to their operability or efficiency can be given.

Made with Metropix ©2023