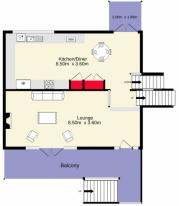

Troy Meredith 0421 032 267

For full version visit the website

TOTAL FLOOR AREA: 234.2 sq.m. approx.

Whilst every attempt has been made to ensure the accuracy of the floorplan contained here, measurements of doors, windows, rooms and any other items are approximate and no responsibility is taken for any error, omission or mis-attement. This plan is for illustrative purposes only and should be used as such by any prospective purchaser. The services, systems and appliances shown have not been tested and no guarantee as to their operability or efficiency can be given.

Made with Metropix ©2023