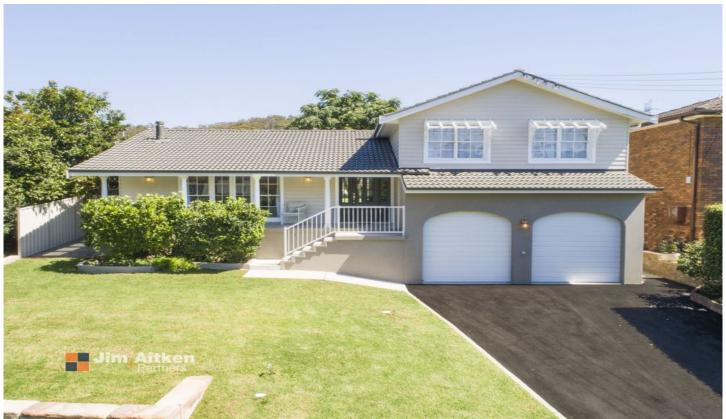

## 19 Currawong Crescent Leonay NSW

Stretching across a split level design, this grand residence is nestled in the ever popular and tightly held suburb of Leonay. Adorned with quality inclusions, this a spectacular fusion of design and quality. There are indoor / outdoor entertaining options and a sparkling in ground pool.

- + A selection of formal and informal living spaces
- + Alfresco zones for social gatherings
- + The comfort of ducted air conditioning
- + Renovated bathroom
- + Renovated kitchen
- + Enviable location | high side of the street