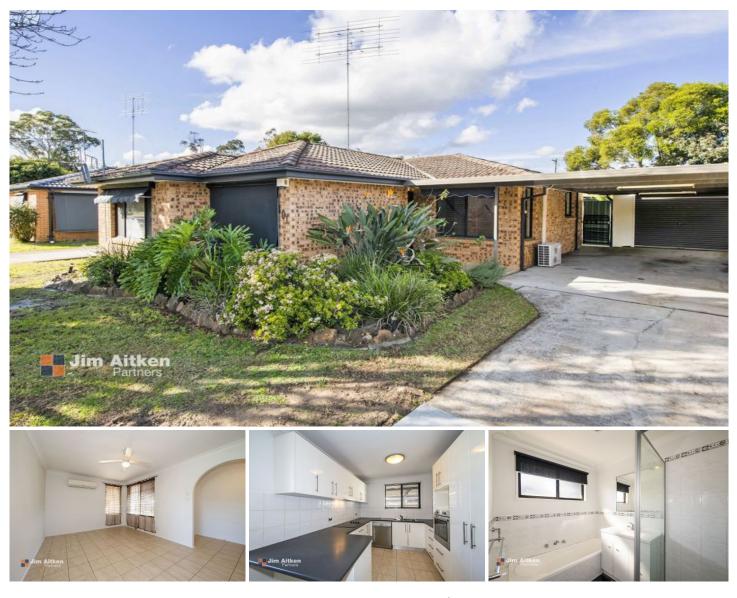

## 101 Koloona Drive Emu Plains NSW

Recently rejuvenated, this property is a walk up start for the astute buyer. Priced to please, you'll be surprised at the value on offer.

- + Fresh Carpet
- + Freshly painted
- + Split system air conditioning
- + Ceiling fans
- + Double built in robes to main bedroom
- + Carport | garage | workshop

## For full version visit the website

3 🎮 1 🚰 4 🚘

| Туре      | : House                               |
|-----------|---------------------------------------|
| Price     | : \$ 720,000                          |
| Land Size | : 400 sqm                             |
| View      | : https://www.aitkenre.com.au/8058536 |