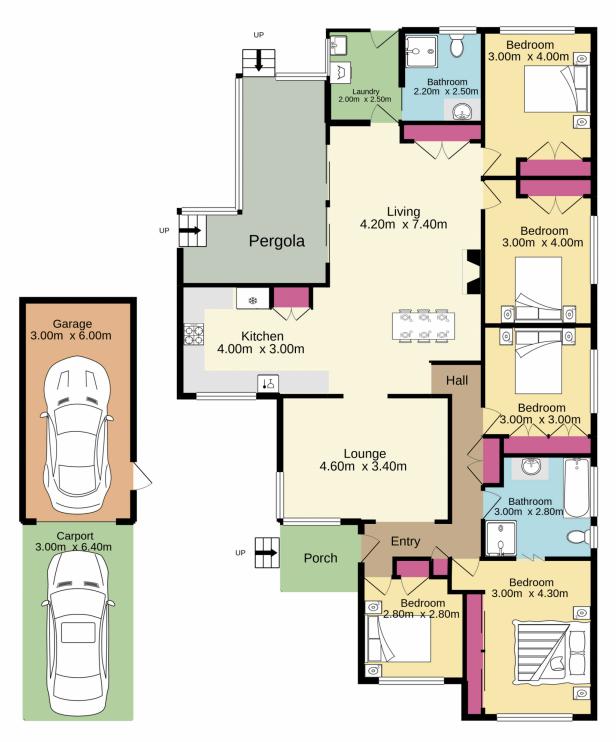

## 88 Nepean Street Emu Plains NSW

Situated in close proximity to the Lennox shopping centre, the many great local cafe's Emu plains has to offer and of course the highly regarded Nepean river walk stands this impressive residence that stretches across a family friendly floorplan that offers a choice of living spaces and tasteful updates throughout. This home and lifestyle package is sure to please the growing family and is one not to be missed. Call us today for more information or for your own private inspection!

## 5 📭 2 🟪 4 🗬

Type : House Price : \$ 930,000 Land Size : 613 sqm

View: https://www.aitkenre.com.au/8058531

**Dillon Blundell 02 4732 5055** 

Andrew Lia 02 4735 2121