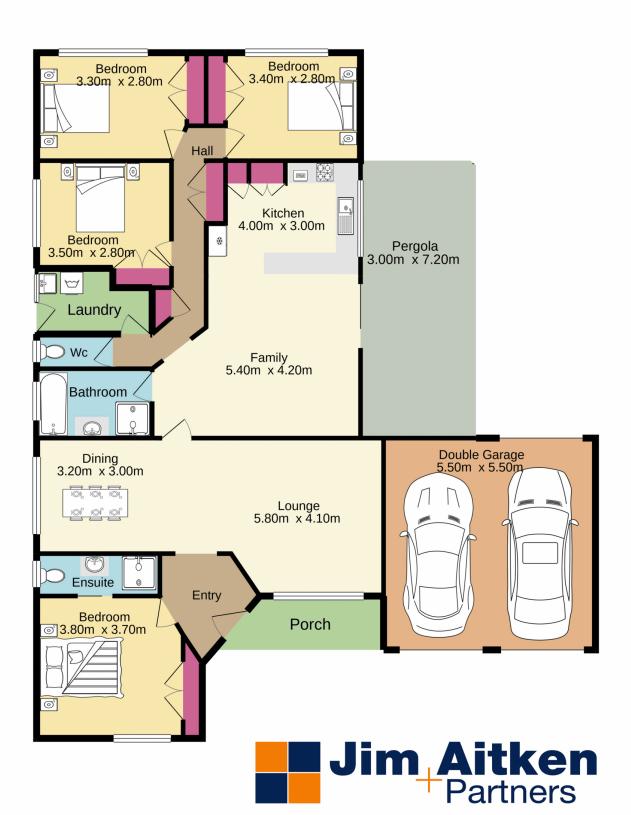

## 24 Womra Crescent Glenmore Park NSW

This family home is positioned on a wonderful parcel of land that can be accessed via the drive through garage or by utilising the potential for side access. Internally there are separate living zones and comfortable proportions throughout.

- + Split System Air Conditioning
- + Formal and informal living zones
- + Large pet | family friendly yard
- + Covered entertaining area
- + Granny Flat Potential (subject to council approval)

Restrictions have been reimposed by the State Government that require inspections to be by appointment only. Properties may now only be shown to ONE person at

4 🖰 2 🔓 4 😭

Type : House Price : \$ 917,000 Land Size : 744 sqm

View: https://www.aitkenre.com.au/8058528

David Reeves 02 4735 2121

For full version visit the website

TOTAL FLOOR AREA: 185.4 sq.m. approx.

s ee