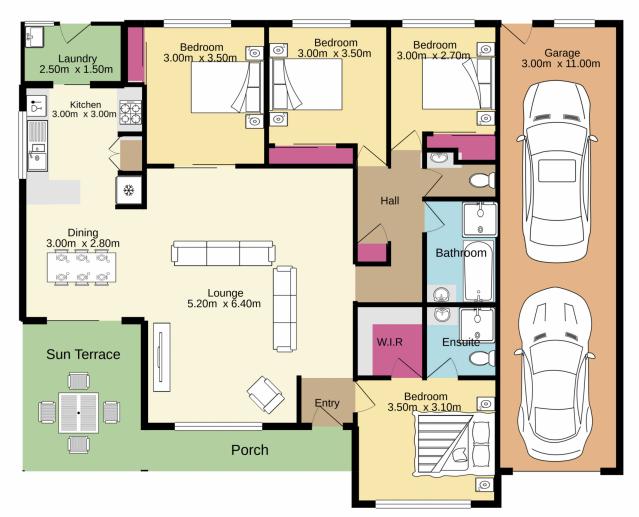

David Reeves 02 4735 2121

For full version visit the website

TOTAL FLOOR AREA: 143.6 sq.m. approx.

Whilst every attempt has been made to ensure the accuracy of the floorplan contained here, measurements of doors, windows, nooms and any other items are approximate and no responsibility is taken for any error, omission or mis-statement. This plan is for illustrative purposes only and should be used as such by any prospective purchaser. The services, systems and appliances shown have not been tested and no guarantee as to their operability or efficiency can be given.