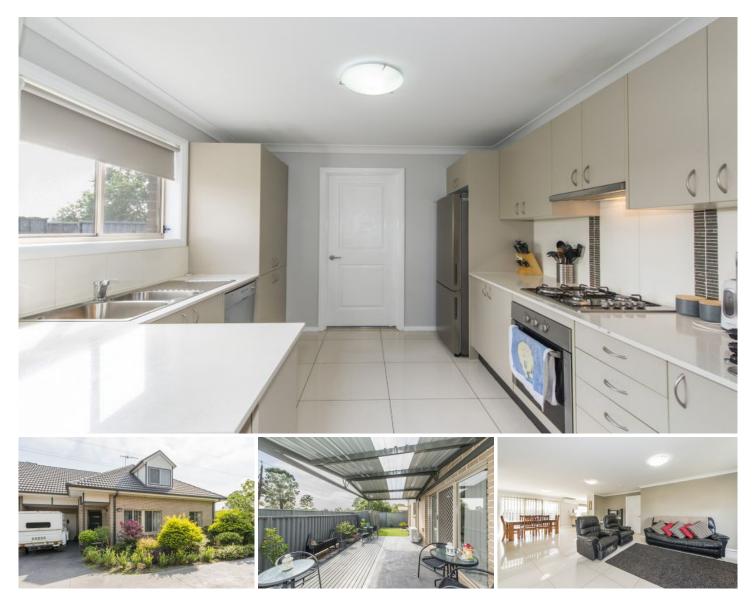

## 3/27-29 Eton Road Cambridge Park NSW

Enjoying proportions rarely seen in strata properties, this townhouse will please you at every turn. Ideally positioned, investors - empty nester's and first home owners will benefit from this great opportunity.

- + Master bedroom | ensuite on the ground floor
- + Expansive lounge | dining area
- + Gas cooking | heater connection
- + Glorious covered alfresco zone
- + Split system A/C | ceiling fans
- + Guest's powder room | 3rd toilet
- + Enviable size bedrooms