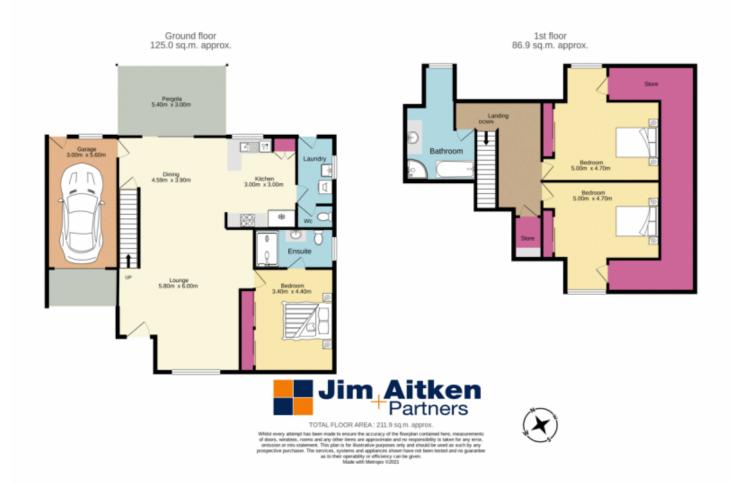

- + Master bedroom | ensuite on the ground floor
- + Expansive lounge | dining area
- + Gas cooking | heater connection
- + Glorious covered alfresco zone
- + Split system A/C | ceiling fans
- + Guest's powder room | 3rd toilet
- + Enviable size bedrooms