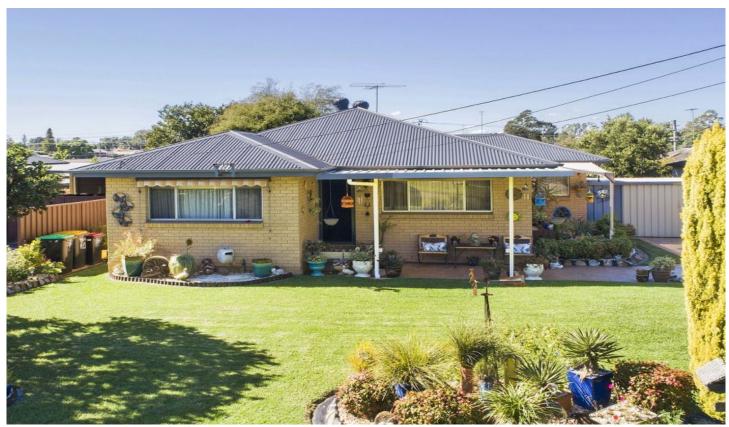

## 14 Crawford Street Emu Plains NSW

Position perfect and nestled in a cul de sac location, this glorious home will suit the excited first home buyer or astute investor.

- + Side access to rear yard
- + Modern kitchen | stainless steel appliances
- + Split system A/C | ceiling fans
- + Built in wardrobe to main
- + Established gardens
- + Internal laundry
- + Easy access to Motorway

Recently the NSW State Government announced the ban on open homes and auctions has been lifted. With certain guidelines still in place we must ensure safety measures

3 📭 1 🟪 4 🗬

Type : House Price : \$ 800,000 Land Size : 650 sqm