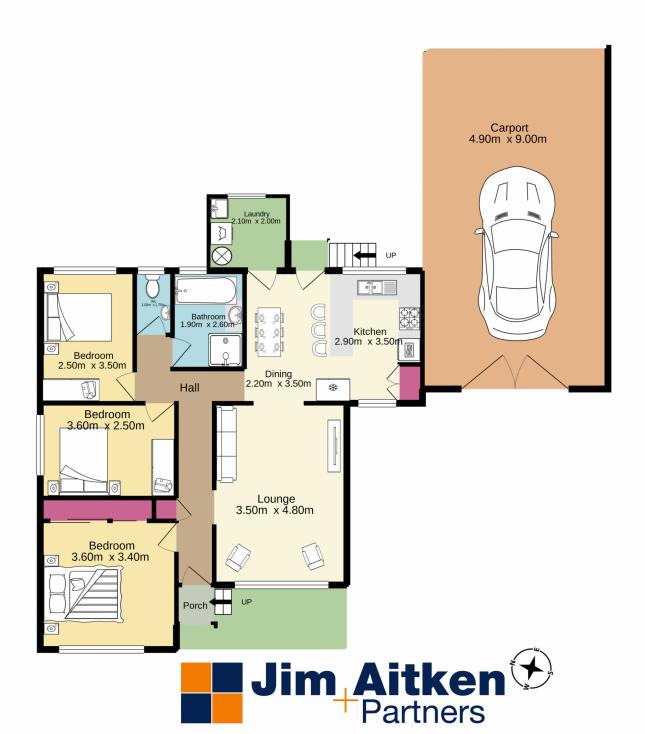

View: https://www.aitkenre.com.au/8058518

Andrew Lia 02 4735 2121

**Dillon Blundell 02 4732 5055** 

For full version visit the website

TOTAL FLOOR AREA: 125.5 sq.m. approx.

Whilst every attempt has been made to ensure the accuracy of the floorplan contained here, measurements of doors, windows, rooms and any other items are approximate and no responsibility is taken for any error, omissing on mis-statement. This plan is for illustrative purposes only and should be used as such by any prospective purchaser. The services, systems and appliances shown have not been tested and no guarantee as to their operability or efficiency an be given.