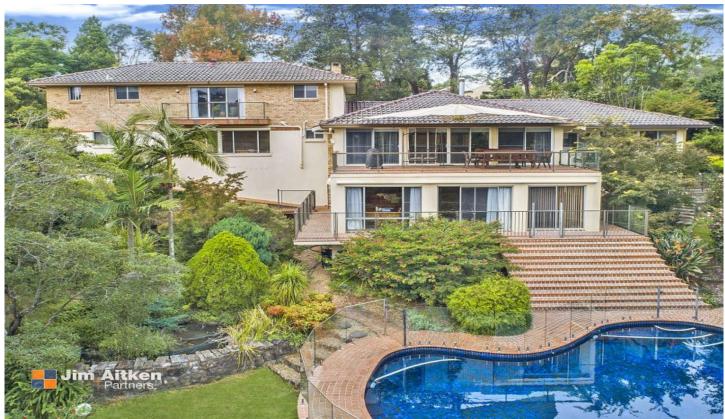

## 231 Great Western Highway Warrimoo NSW

Occupying an enviable position this exceptional property provides opportunity to secure an incredible lifestyle that's complimented by a leafy vista. The expansive home is a perfect mix of luxury and bespoke design. Externally you will find feats on exceptional engineering. From the in ground pool to the exotic aquatic feature - every portion of this home has been thoughtfully crafted.

- + Beyond electric gates, the paved driveway is flanked by established greenery.
- + Various alfresco zones look out to the glorious bush backdrop.
- + Impressive interiors showcase an abundance of formal and informal living space.
- + Integrated wing, that could be utilsed for the extended

4 📭 3 🖺 10 🖨

Type : House Land Size : 6804 sqm

View: https://www.aitkenre.com.au/8058516

David Reeves 02 4735 2121

Dillon Blundell 02 4732 5055

For full version visit the website

TOTAL FLOOR AREA: 467.5 sq.m. approx.