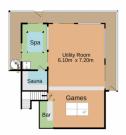

4 📭 3 🖺 10 🖨

Type : House Land Size : 6804 sqm

View: https://www.aitkenre.com.au/8058516

David Reeves 02 4735 2121

Dillon Blundell 02 4732 5055

For full version visit the website

TOTAL FLOOR AREA: 467.5 sq.m. approx.

Whilst every attempt has been made to ensure the accuracy of the floorplan contained here, measurements of doors, windows, rooms and any other items are approximate and no responsibility is taken for any error, omission or miss-statement. This plan is for illustrative purposes only and sould be used as such by any prospective purchaser. The services, systems and appliances shown have not been tested and no guarantee as to their operability or efficiency can be given.

Made with Metropix @2021.