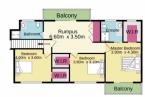

4 📭 3 🖺 10 🖨

Type : House Land Size : 6804 sqm

View: https://www.aitkenre.com.au/8058516

David Reeves 02 4735 2121

Dillon Blundell 02 4732 5055

For full version visit the website

TOTAL FLOOR AREA: 467.5 sq.m. approx.

Whilst every attempt has been made to ensure the accuracy of the floorplan contained here, measurements of doors, windows, rooms and any other items are approximate and no responsibility is taken for any error, omission or miss-statement. This plan is for illustrative purposes only and sould be used as such by any prospective purchaser. The services, systems and appliances shown have not been tested and no guarantee as to their operability or efficiency can be given.

Made with Metropix @2021.