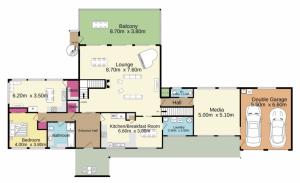

4 📭 3 🖺 10 🖨

Type : House Land Size : 6804 sqm

View: https://www.aitkenre.com.au/8058516

David Reeves 02 4735 2121

Dillon Blundell 02 4732 5055

For full version visit the website

TOTAL FLOOR AREA: 467.5 sq.m. approx.

Whilst every attempt has been made to ensure the accuracy of the floorplan contained here, measurements of doors, windows, rooms and any other items are approximate and no responsibility is taken for any error, omission or miss-statement. This plan is for illustrative purposes only and sould be used as such by any prospective purchaser. The services, systems and appliances shown have not been tested and no guarantee as to their operability or efficiency can be given.

Made with Metropix @2021.