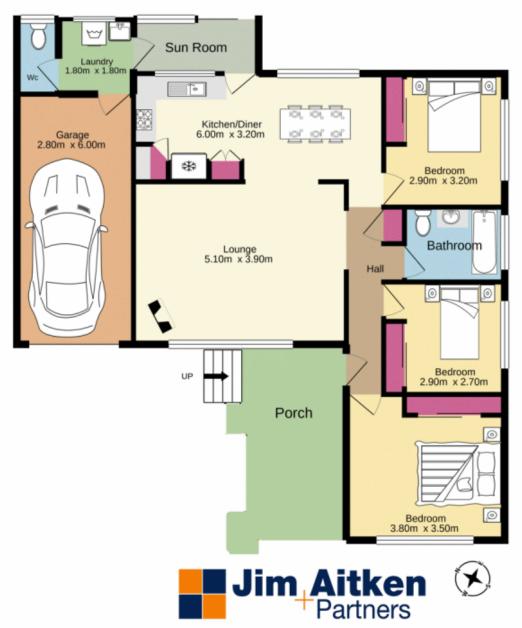

3 📭 1 🔓 2 🖨

Type : House Price : \$ 796,400 Land Size : 727 sqm

View: https://www.aitkenre.com.au/8058512

David Reeves 02 4735 2121

Andrew Lia 02 4735 2121

For full version visit the website

TOTAL FLOOR AREA: 97.9 sq.m. approx.

Whilst every attempt has been made to ensure the accuracy of the floorpian contained here, measurements of doors, windows, rooms and any other items are approximate and no responsibility in taken for any error, omission or mid-natement. This plan is no fillustrative purposes only and should be used as such by any prospective purchaser. The services, systems and appliances shown have not been tested and no guarantee as to their operation or efficiency can be given.