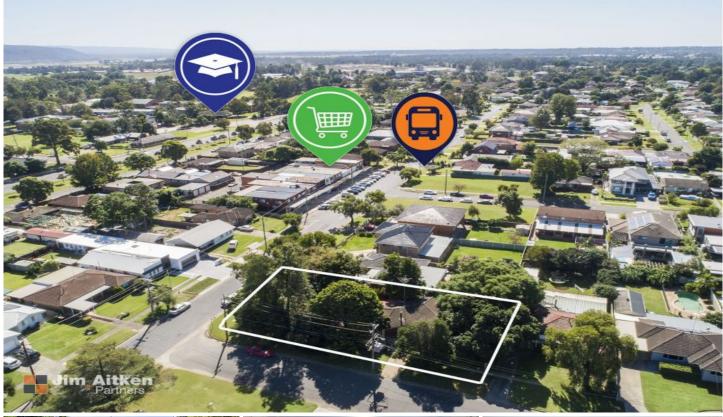

## 9 Chalmers Avenue Emu Plains NSW

Positioned perfectly just moments from the banks of Nepean river is a blank canvas that will have your imagination running wild! The traditional brick and tile residence rests on an enviable sized corner block that can offer wide access to the rear yard.

- + Popular corner block position
- + Split system air conditioning
- + 1,300m to Train Station (approx)
- + Moments from local convenience stores
- + Anticipated rental return of up to \$500.00pw

Recently the NSW State Government announced the ban on open homes and auctions has been lifted. With certain guidelines still in place we must ensure safety measures