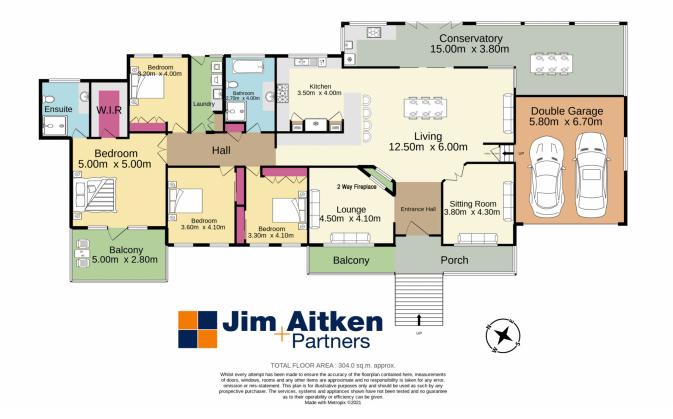

## 4 🎮 2 🚔 4 🚘

| Туре      | : House                               |
|-----------|---------------------------------------|
| Price     | : \$ 1,650,000                        |
| Land Size | : 996 sqm                             |
| View      | : https://www.aitkenre.com.au/8058509 |