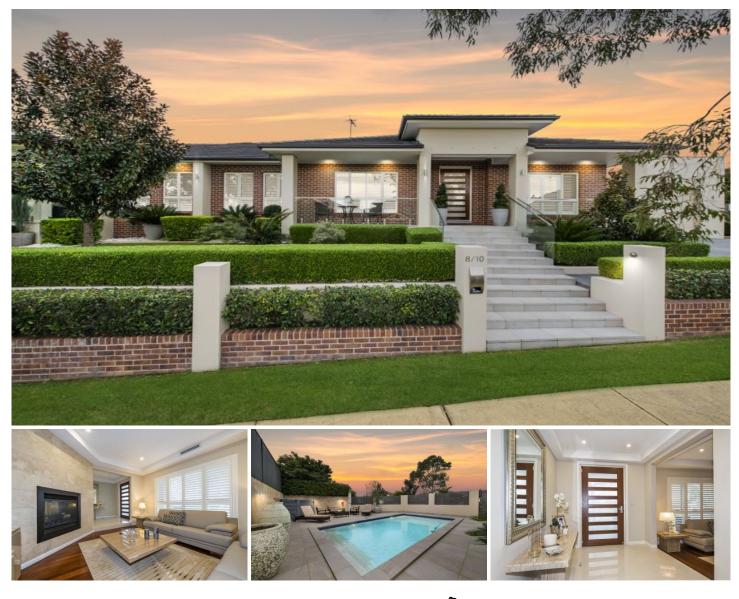

## 8-10 Crestwood Avenue Glenmore Park NSW

This faultless example of elegance has been made available for the first time since completion. The attention to detail is remarkable, the inclusions list is extensive and the quality of workmanship seldom seen. All positioned in a tightly held precinct moments from the Bradley Street entrance | exit.

- + Enviable location | sprawling corner block position
- + The comfort of ducted air conditioning throughout
- + Wonderfully high ceilings
- + Seamless integration of indoor | outdoor entertaining
- + Meticulously maintained gardens
- + In ground pool immersed in a private setting
- + 40x solar panels

## 4 🎮 2 🚔 4 🚘

| Туре      | : House                               |
|-----------|---------------------------------------|
| Price     | : \$ 1,650,000                        |
| Land Size | : 996 sqm                             |
| View      | : https://www.aitkenre.com.au/8058509 |