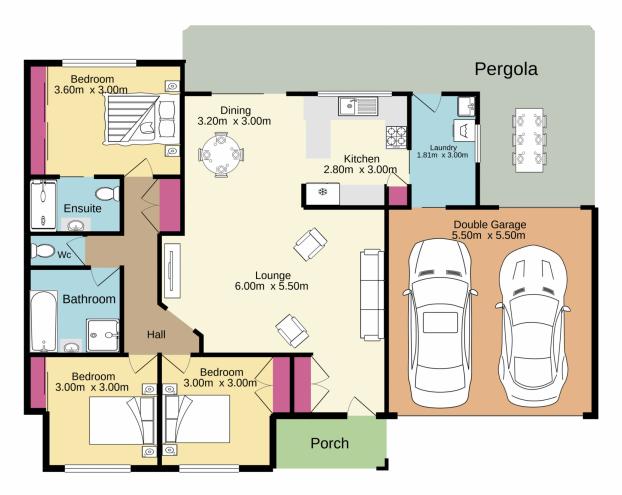

**David Reeves** 02 4735 2121

For full version visit the website

TOTAL FLOOR AREA: 159.0 sq.m. approx.

Whilst every attempt has been made to ensure the accuracy of the floorplan contained here, measurements of doors, windows, rooms and any other items are approximate and no responsibility is taken for any error, omission or mis-statement. This plan is for illustrative purposes only and should be used as such by any prospective purchaser. The services, systems and appliances shown have not been tested and no guarantee as to their operability or efficiency can be given.