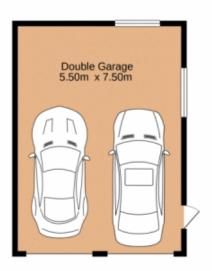

- + Potential plus
- + Side access
- + Detached double garage
- + 900m to Shopping Centre
- + 200m to Primary School (approx)

Recently the NSW State Government announced the ban on open homes and auctions has been lifted. With certain