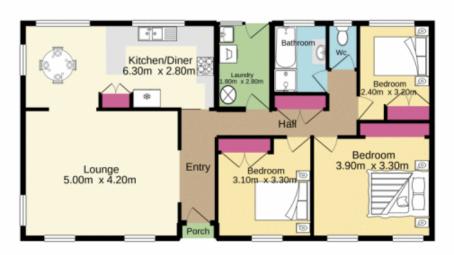

## 8 Allsopp Drive Cambridge Gardens NSW

Roll up your sleeves, call in some favours and see how you can value add to this exciting opportunity. Investors will see potential in a second income with the addition of a granny flat (subject to council approval) . First home buyers will love the blank canvas with the idea of really making this house their home.

3 📭 1 🖺 4 😭

Type : House Price : \$ 657,680 Land Size : 565 sqm

View: https://www.aitkenre.com.au/8058507

David Reeves 02 4735 2121

For full version visit the website