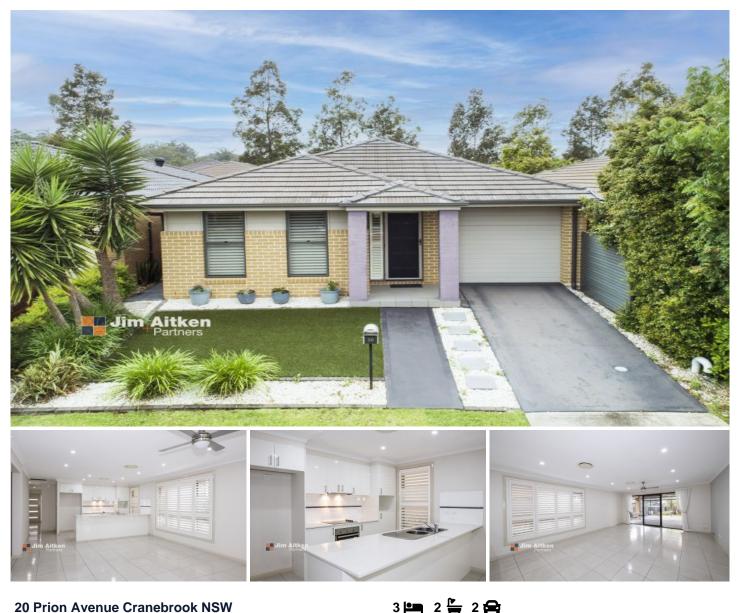

## 20 Prion Avenue Cranebrook NSW

Nestled in the ever popular 'Waterside Estate' is a brilliant example of low maintenance living. Benefit from the community facilites that include parkland, walking paths, waterways, a community function centre, swimming pool and tennis court.

- + Plantation shutters
- + The comfort of ducted air conditioning
- + Expansive alfresco zone
- + Garden shed | water tank
- + Access to community facilities
- + Approx 7 minute drive to Penrith

We are excited to announce that you can inspect our properties at both open homes and by appointment. You

## For full version visit the website

Price : \$ 826,000

Land Size : 300 sqm

: https://www.aitkenre.com.au/8058496 View

**David Reeves** 02 4735 2121

**Diego Benitez** 02 4733 6999

https://www.aitkenre.com.au