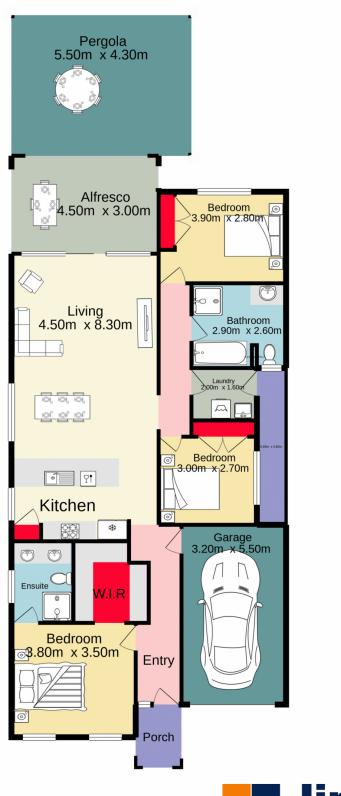

Jim Aitken Partners

TOTAL FLOOR AREA : 159.9 sq.m. approx.

Whilst every attempt has been made to ensure the accuracy of the floorplan contained here, measurements of doors, windows, rooms and any other items are approximate and no responsibility is taken for any error, omission or mis-statement. This plan is for illustrative purposes only and should be used as such by any prospective purchaser. The services, systems and appliances shown have not been tested and no guarantee as to their operability or efficiency can be given. Made with Metropix ©2021