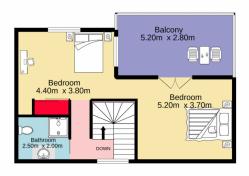

## 51 Bunbinla Avenue Mount Riverview NSW

The extensive use of timber adds to the inviting mountains theme that runs through this picturesque cottage. Cleverly designed, the home blends modern day inclusions with a selection of historic features.

- + Versatile floor plan is adaptable to the changing needs of your family
- + Vaulted ceilings are a visual delight
- + New freestanding oven | gas cook top
- + Private balcony accessible from main bedroom
- + Alfresco space that absorbs the leafy backdrop
- + Nestled at the end of a no through road
- + 7000 Lt water tank | petrol pump and fire hose + Under house cellar | storage
- + (Approx) 700m to primary school

For full version visit the website

Ground floor 1st floor

Whilst every attempt has been made to ensure the accuracy of the floorplan contained here, measurements of doors, windows, nome and any other liems are approximate and no responsibility to take find or any error, omission or mis-statement. This plan is for illustrative purposes only and should be used as such by any prospective purchaser. The services, systems and appliances shown have not been tested and no guarantee as to their operability or efficiency; can be given.