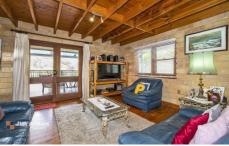

## 51 Bunbinla Avenue Mount Riverview NSW

The extensive use of timber adds to the inviting mountains theme that runs through this picturesque cottage. Cleverly designed, the home blends modern day inclusions with a selection of historic features.

- + Versatile floor plan is adaptable to the changing needs of your family
- + Vaulted ceilings are a visual delight
- + New freestanding oven | gas cook top
- + Private balcony accessible from main bedroom
- + Alfresco space that absorbs the leafy backdrop
- + Nestled at the end of a no through road
- + 7000 Lt water tank | petrol pump and fire hose + Under house cellar | storage
- + (Approx) 700m to primary school