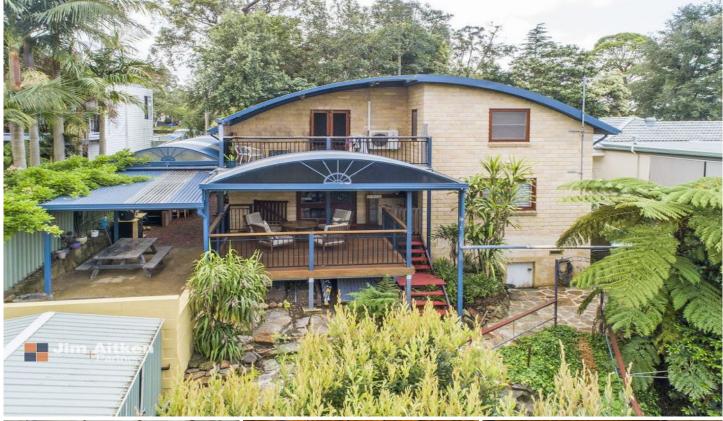

## 51 Bunbinla Avenue Mount Riverview NSW

The extensive use of timber adds to the inviting mountains theme that runs through this picturesque cottage. Cleverly designed, the home blends modern day inclusions with a selection of historic features.

- + Versatile floor plan is adaptable to the changing needs of your family
- + Vaulted ceilings are a visual delight
- + New freestanding oven | gas cook top
- + Private balcony accessible from main bedroom
- + Alfresco space that absorbs the leafy backdrop
- + Nestled at the end of a no through road
- + 7000 Lt water tank | petrol pump and fire hose + Under house cellar | storage
- + (Approx) 700m to primary school

3 📭 2 🖺

Type

Price

: House : \$ 840,000

Land Size: 581 sqm

View : https://www.aitkenre.com.au/8058489

**David Reeves** 02 4735 2121

**Dillon Blundell** 02 4732 5055