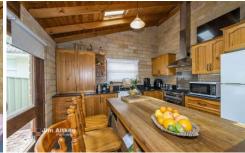

- + Versatile floor plan is adaptable to the changing needs of your family
- + Vaulted ceilings are a visual delight
- + New freestanding oven | gas cook top
- + Private balcony accessible from main bedroom
- + Alfresco space that absorbs the leafy backdrop
- + Nestled at the end of a no through road
- + 7000 Lt water tank | petrol pump and fire hose + Under house cellar | storage
- + (Approx) 700m to primary school