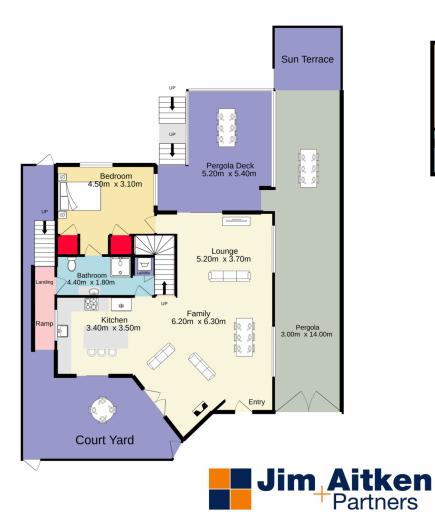

## 51 Bunbinla Avenue Mount Riverview NSW

The extensive use of timber adds to the inviting mountains theme that runs through this picturesque cottage. Cleverly designed, the home blends modern day inclusions with a selection of historic features.

- + Versatile floor plan is adaptable to the changing needs of your family
- + Vaulted ceilings are a visual delight
- + New freestanding oven | gas cook top
- + Private balcony accessible from main bedroom
- + Alfresco space that absorbs the leafy backdrop
- + Nestled at the end of a no through road
- + 7000 Lt water tank | petrol pump and fire hose + Under house cellar | storage
- + (Approx) 700m to primary school

3 📭 2 🖺

Type

Price

: House : \$ 840,000

Land Size: 581 sqm

View : https://www.aitkenre.com.au/8058489

**David Reeves** 02 4735 2121

**Dillon Blundell** 02 4732 5055

For full version visit the website

Ground floor 1st floor

Whilst every attempt has been made to ensure the accuracy of the floorplan contained here, measurements of doors, windows, nome and any other liems are approximate and no responsibility to take find or any error, omission or mis-statement. This plan is for illustrative purposes only and should be used as such by any prospective purchaser. The services, systems and appliances shown have not been tested and no guarantee as to their operability or efficiency; can be given.