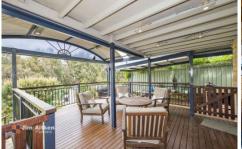

- + Versatile floor plan is adaptable to the changing needs of your family
- + Vaulted ceilings are a visual delight
- + New freestanding oven | gas cook top
- + Private balcony accessible from main bedroom
- + Alfresco space that absorbs the leafy backdrop
- + Nestled at the end of a no through road
- + 7000 Lt water tank | petrol pump and fire hose + Under house cellar | storage
- + (Approx) 700m to primary school