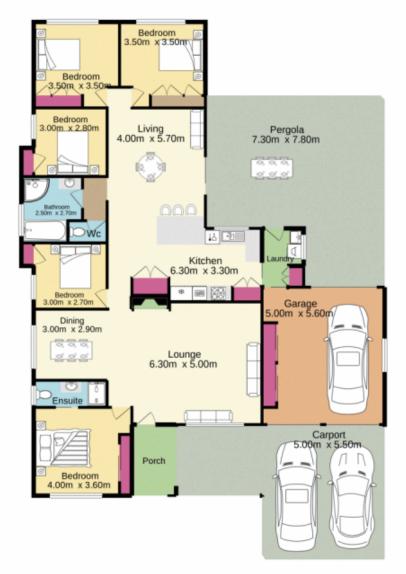

## 5 🗀 2 🟪 8 🖨

Type : House Land Size : 801 sqm

View: https://www.aitkenre.com.au/8058482

Andrew Lia 02 4735 2121

**Dillon Blundell 02 4732 5055** 

TOTAL FLOOR AREA: 260.0 sq.m. approx.

Whilst every attempt has been made to ensure the accuracy of the floropian contained here, measurements of doors, sendows, rooms and any other items are approximate and no responsibility is taken for any error, oriestion or mis-statement. This plan is for illustrative purposes only and should be used as such by any prospective purchaser. The services, systems and appliances shown have not been tested and no guarantee as to their operating or efficiency can be given.