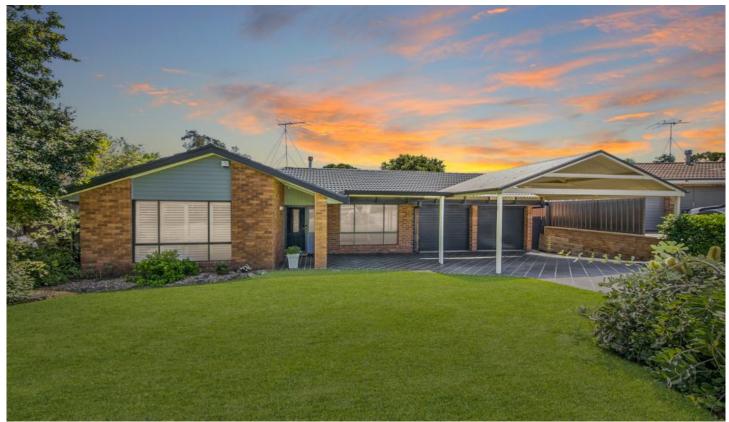

## 21 Calgaroo Crescent Kingswood NSW

Neighbouring the well known 'Caddens' estate, this popular pocket of Kingswood enjoys easy access to schooling, shops, University and the Nepean Hospital medical precinct. Expertly transformed, the residence showcases a selection of contemporary improvements all set on an enviable parcel of land.

- + Stunning renovated cooking quarters
- + Sleek bathrooms
- + Plantation shutters
- + Security cameras
- + Natural gas fireplace
- + The comfort of ducted air conditioning
- + Multiple alfresco entertaining zones
- + Expansive child and pet friendly backyard

## 5 🗀 2 🟪 8 🖨

Type : House Land Size : 801 sqm

View: https://www.aitkenre.com.au/8058482

Andrew Lia 02 4735 2121

**Dillon Blundell 02 4732 5055** 

TOTAL FLOOR AREA: 260.0 sq.m. approx.

Whilst every attempt has been made to ensure the accuracy of the floropian contained here, measurements of doors, sendows, rooms and any other items are approximate and no responsibility is taken for any error, oriestion or mis-statement. This plan is for illustrative purposes only and should be used as such by any prospective purchaser. The services, systems and appliances shown have not been tested and no guarantee as to their operating or efficiency can be given.