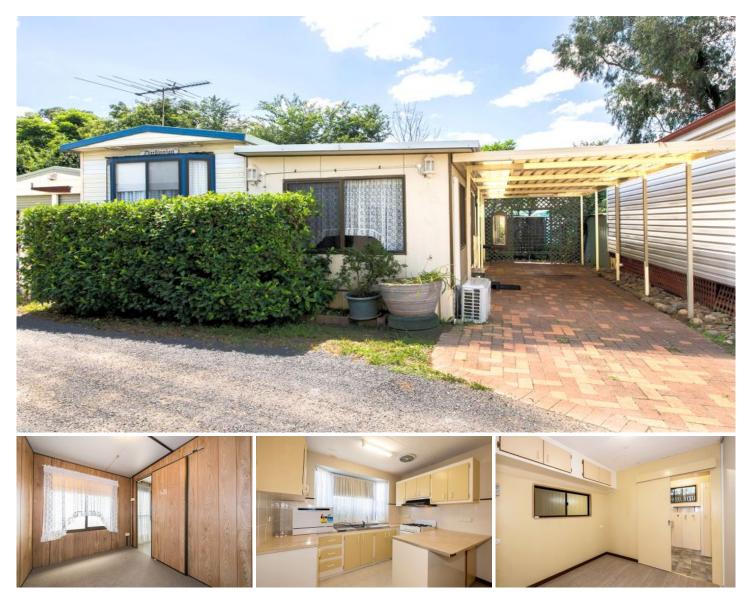

## 170/91-95 Mackellar Street Emu Plains NSW

This property is the perfect way to simplify your life, while you indulge in the joys of retirement. Located near the picturesque Nepean river and just a short walk away from Emu Plains train station. This property gives you the flexibility to travel while still having the amenities to make you not want to leave. Features include;

- + Community vegetable gardens
- + In-ground swimming pool
- + BBQ facilities
- + Onsite Management
- + Two split system A/C
- + No stamp duty
- + No council rates

For full version visit the website

https://www.aitkenre.com.au