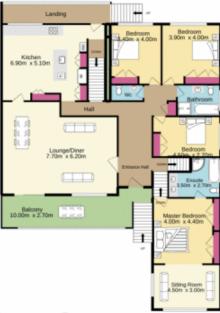

- + Multiple vantage points to absorb the water views
- + Executive home in exclusive location
- + A choice of two master bedrooms with ensuite
- + Ducted & split system air conditioning
- + Downstairs utilility | recreation room
- + Home office | hobby room
- + Rear vehicular access | additional secure parking

TOTAL FLOOR AREA: 372.1 sq.m. approx.

White every attempt has been made to ensure the accuracy of the floorplan contained here, measurements of doors, windows, more and any other items are approximate and no responsibility is taken for any ensy, orissision or insistancent. The plant is file illustrative purposes only and should be used as such the any prospective purchases. The services, systems and appliances shown have not been tested and no guarantee as to their opposibility or deficiency can be given.