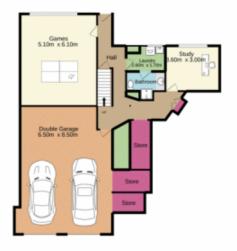

- + Multiple vantage points to absorb the water views
- + Executive home in exclusive location
- + A choice of two master bedrooms with ensuite
- + Ducted & split system air conditioning
- + Downstairs utilility | recreation room
- + Home office | hobby room
- + Rear vehicular access | additional secure parking

TOTAL FLOOR AREA: 372.1 sq.m. approx.

White every attempt has been made to ensure the accuracy of the floorplan contained here, measurements of doors, windows, more and any other items are approximate and no responsibility is taken for any ensy, orissision or insistancent. The plant is file illustrative purposes only and should be used as such the any prospective purchases. The services, systems and appliances shown have not been tested and no guarantee as to their opposibility or deficiency can be given.