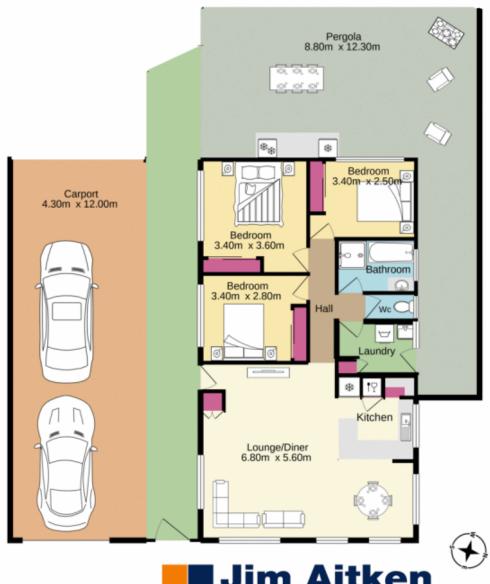

## 2 Dodd Place Cranebrook NSW

Enjoying a convenient location in a quiet, family friendly cul-de-sac and positioned only a short distance from many great local amenities including the suburbs parklands, schools and the new Cranebrook Village shopping centre. Whether you are a first home buyer, astute investor or a downsizer this residence offers something for everyone and is truly a must see!

- + Private entry
- + Secure side access with electric roller door
- + Tandem carport
- + Single detached lock up garage/workshop
- + Under cover entertaining area
- + Split system air conditioning
- + Internal Laundry

## 3 📭 1 🖺 6 🖨

Type : House Price : \$ 710,000 Land Size : 652 sqm

View: https://www.aitkenre.com.au/8058460

**Dillon Blundell 02 4732 5055** 

Whits every alteringt has been made to ensure the accuracy of the floorplan contained here, reconsumements of doors, witedown, command any other times are approximate and not responsibility in latent for any error, omission or min-statement. This plan is for lifustrative purposes only and should be used as such by any prospective purchaser. The services, systems and appliances shown have not been lested and no guarantee as to their operability or efficiency; can be given.